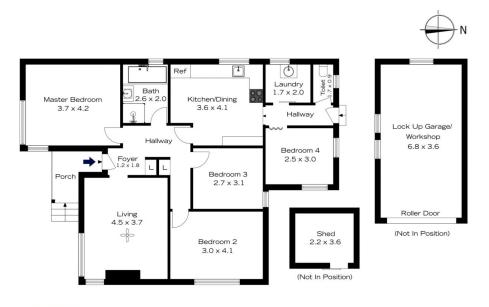

LAYOUT: A family friendly layout offering four good sized

For full version visit the website

## 6 EVANS LOOKOUT ROAD, BLACKHEATH

INTERNAL 112 m<sup>2</sup>

EXTERNAL 4 m<sup>2</sup>

TOTAL 116 m²

The floor plan is not to scale; measurements are indicative and in metres. Exterior elements are not in position Plans should not be relied on. Interested parties should make and rely on their own enquiries.