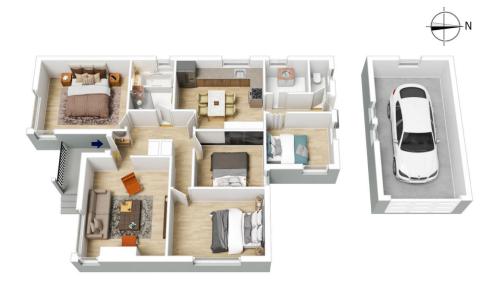

LAYOUT: A family friendly layout offering four good sized

For full version visit the website

## 6 EVANS LOOKOUT ROAD, BLACKHEATH

INTERNAL 112 m<sup>2</sup>

EXTERNAL

4 m²

TOTAL 116 m²

The floor plan is not to scale; measurements are indicative and in metres. All features included in this 3D plan are for inspiration purposes only.

This is not a react replica of the property or the position of exterior elements. Plans should not be relied on. Interested parties should make and rely on their own enquiries.