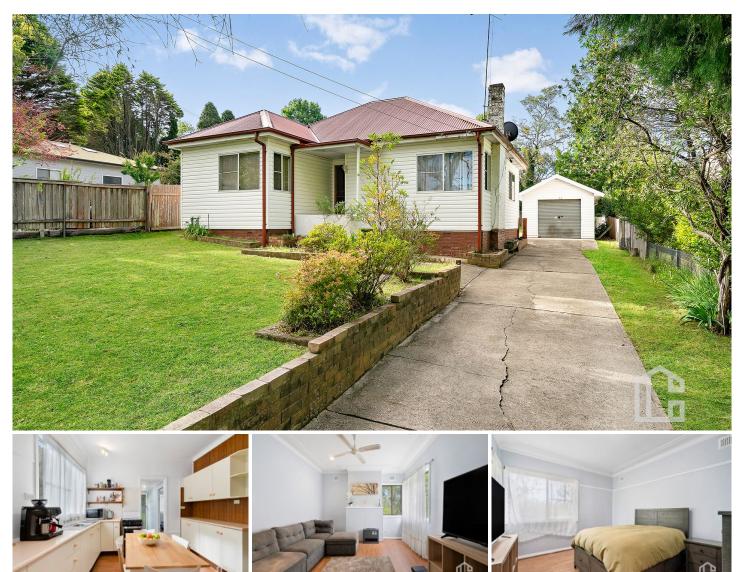

## 6 Evans Lookout Road Blackheath NSW

LOCATION: Quietly displaying its charm, this quaint mountain cottage is a short distance to the beautiful township of Blackheath. Famous for beautiful white winters, superb rhododendron displays and magnificent views at Evans Lookout & Govetts Leap. A wide variety of bushwalks, amazing vistas, and quaint shopping make Blackheath considered to be one of the best villages across the Blue Mountains.

STYLE: Situated on an approximately 766m2 parcel of land with loads of character, some original features and plenty of sunlight streaming in, this single level cladding & colourbond roof home is instantly inviting with a lovely feel.

LAYOUT: A family friendly layout offering four good sized