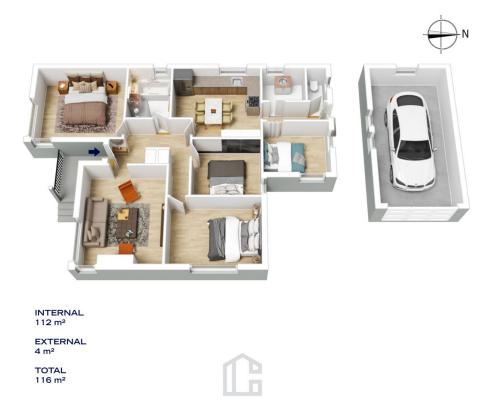

## 6 EVANS LOOKOUT ROAD, BLACKHEATH

The floor plan is not to scale; measurements are indicative and in metres. All features included in this 3D plan are for inspiration purposes only. This is not an exact replica of the property or the position of exterior elements. Plans should not be relied on. Interested parties should make and rely on their own enquines.