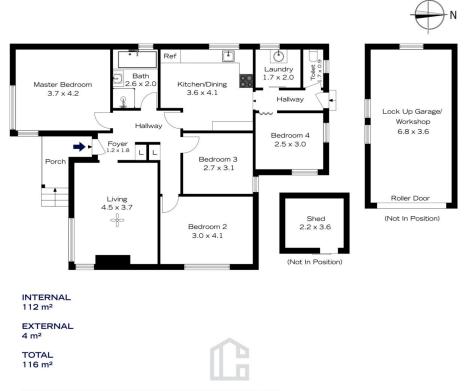

6 EVANS LOOKOUT ROAD, BLACKHEATH

The floor plan is not to scale; measurements are indicative and in metres. Exterior elements are not in position. Plans should not be relied on. Interested parties should make and rely on their own enquiries.