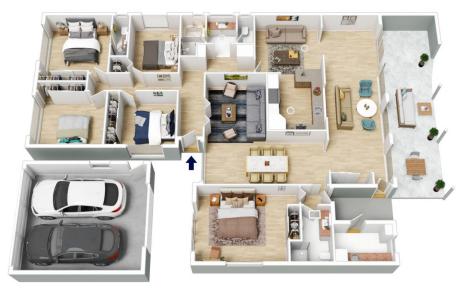

## 16 FARM ROAD, SPRINGWOOD

INTERNAL 198 m²

EXTERNAL 32 m²

TOTAL 230 m²

The floor plan is not to scale; measurements are indicative and in metres. All features included in this 3D plan are for inspiration purposes only.

This is not an exact replica of the property or the position of exterior elements. Plans should not be relied on. Interested parties should make and rely on their own enquiries