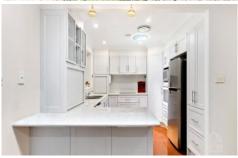

STYLE - Stunning single level brick home with tile roof on approx 765m2 block which is low maintenance, level, private, fully enclosed at the back and boasts an abundance of natural light.

LAYOUT - Two large living spaces, stunning formal lounge with carpet and gorgeous open plan kitchen and dining which flows into expansive light filled family room with convenient access to impressive outdoor entertaining and level back yard. 5 bedrooms, both the master and bedroom 2 with ensuites, 3 additional bedrooms, all bedrooms with