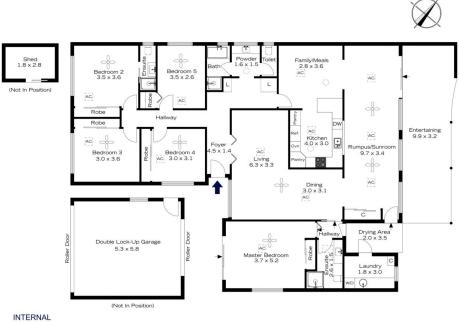

## 16 FARM ROAD, SPRINGWOOD

198 m<sup>2</sup>

EXTERNAL 32 m²

TOTAL 230 m²

The floor plan is not to scale; measurements are indicative and in metres. Exterior elements are not in position