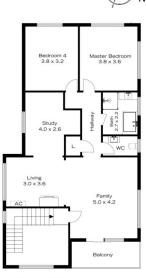

## 42 GREAT WESTERN HIGHWAY, WENTWORTH FALLS

First Floor

EXTERNAL

TOTAL 238 m²

The floor plan is not to scale; measurements are indicative and in metres. Exterior elements are not in position Plans should not be relied on. Interested parties should make and rely on their own enquiries.