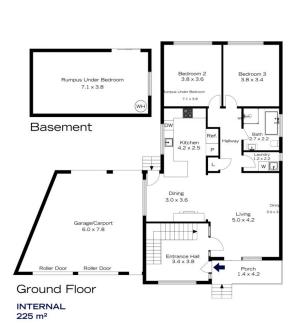

STYLE - This substantial two level double brick, 4 bedroom residence offers a unique and flexible floorplan on a 740sqm block.

LAYOUT - Upon entering you are met with a generous full height hallway and staircase. With room for a study nook under the stairs or storage. The ground floor consists of family/living room, kitchen, laundry, linen cupboard, bathroom with shower and bath and two bedrooms. Heading up the staircase from the light filled hallway the

First Floor

INTERNAL 225 m<sup>2</sup>

**EXTERNAL** 

TOTAL 236 m<sup>2</sup>