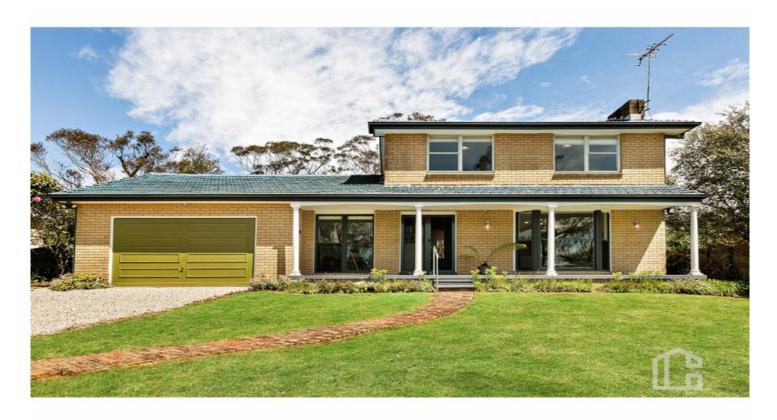

## 12 Edward Parade Wentworth Falls NSW

LOCATION - Enjoy the serenity in this sought after location. Positioned on a large flat block of 923m2 with a generous 23m frontage. This freshly renovated property is tucked away on a blissfully quiet street in Wentworth Falls. There are multiple walking tracks just around the corner, with bush scenery right on your doorstep. Restaurants, cafes, shops and train station are all only 2km away in the Wentworth Falls Village. Multiple schools, including Blue Mountains Grammar are all within a 3km radius. Enjoy a round of golf at the local country club or picnic at the Wentworth Falls lake, both under 2km.

STYLE - This two-storey brick and tile home has been freshly painted throughout with new carpets in the bedrooms and stylish hard floors on the lower level. Decorative Cornice throughout the property. The modern