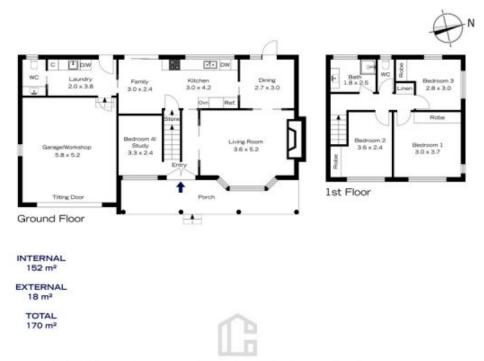

## 12 EDWARD PARADE, WENTWORTH FALLS

1st Floor

Ground Floor

INTERNAL 152 m²

EXTERNAL 18 m²

TOTAL 170 m<sup>2</sup>

The Roor plan is not to south, measurements are indicating and in metres. All features included in this (IQ plan are for inspiration or This is not an easily region.) of the position of extense elements. Plans should not be relied on interesting parties of

## 12 EDWARD PARADE, WENTWORTH FALLS

The floor plan is not to scale; measurements are indicative and in metres. Exterior elements are not in position.