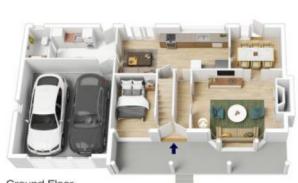

## 12 EDWARD PARADE, WENTWORTH FALLS

1st Floor

Ground Floor

INTERNAL 152 m²

EXTERNAL 18 m²

TOTAL 170 m<sup>2</sup>

The Roor plan is not to south, measurements are indicating and in metres. All features included in this (IQ plan are for inspiration or This is not an easily region.) of the position of extense elements. Plans should not be relied on interesting parties of

## 12 EDWARD PARADE, WENTWORTH FALLS

The floor plan is not to scale; measurements are indicative and in metres. Exterior elements are not in position.