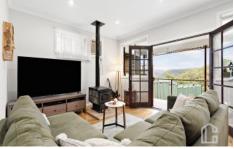

LAYOUT - Open living, galley kitchen, 2 bedrooms - master.

LAYOUT - Open living, galley kitchen, 2 bedrooms - master with built in robe, bathroom with shower over bath, separate toilet, laundry adjacent to garage.

FEATURES - Modern kitchen with built - in meals area and ample bench & storage space, air conditioning, wood

For full version visit the website