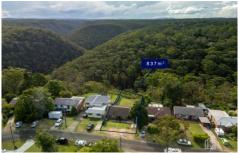

STYLE - Charming 1970's brick, bungalow style home with tile roof, positioned on an 862.7sqm block.

Gaze straight into the valley from the comfort of your living room, deck or kitchen, surrounded by the serenity and calmness of the bush, fresh air and sun sets. A truly picturesque property that must be seen to be appreciated.

## 2 📭 1 🔓 1 😭

Type : House Price : \$ 985,000 Land Size : 862.7 sqm

View : https://www.chapmanrealestate.com.au/sale /nsw/blue-mountains-surrounds/blaxland/res

idential/house/7916675

Tennille Haddock 02 4739 4311