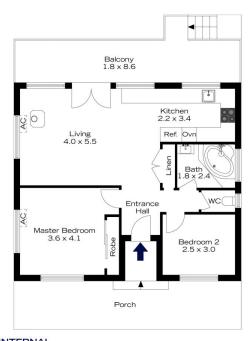

LAYOUT - Open living, galley kitchen, 2 bedrooms - master.

LAYOUT - Open living, galley kitchen, 2 bedrooms - master with built in robe, bathroom with shower over bath, separate toilet, laundry adjacent to garage.

FEATURES - Modern kitchen with built - in meals area and ample bench & storage space, air conditioning, wood

For full version visit the website

## 17 MEREDITH STREET, BLAXLAND

INTERNAL 75 m<sup>2</sup>

EXTERNAL 39 m²

TOTAL 114 m²

The floor plan is not to scale; measurements are indicative and in metres. Exterior elements are not in position. Plans should not be relied on. Interested parties should make and rely on their own enquiries.

## 17 MEREDITH STREET, BLAXLAND

INTERNAL 75 m²

EXTERNAL 39 m<sup>2</sup>

TOTAL 114 m²