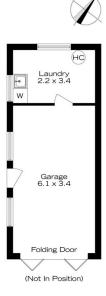

## 17 MEREDITH STREET, BLAXLAND

INTERNAL 75 m<sup>2</sup>

EXTERNAL 39 m²

TOTAL 114 m²

The floor plan is not to scale; measurements are indicative and in metres. Exterior elements are not in position. Plans should not be relied on. Interested parties should make and rely on their own enquiries.

## 17 MEREDITH STREET, BLAXLAND

INTERNAL 75 m²

EXTERNAL 39 m<sup>2</sup>

TOTAL 114 m²