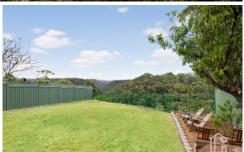

STYLE - Charming 1970's brick, bungalow style home with tile roof, positioned on an 862.7sqm block.

Gaze straight into the valley from the comfort of your living room, deck or kitchen, surrounded by the serenity and calmness of the bush, fresh air and sun sets. A truly picturesque property that must be seen to be appreciated.