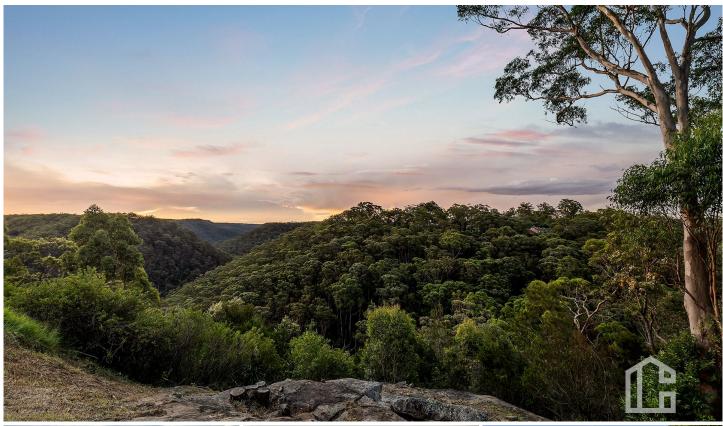

STYLE - Charming 1970's brick, bungalow style home with tile roof, positioned on an 862.7sqm block.

Gaze straight into the valley from the comfort of your living room, deck or kitchen, surrounded by the serenity and calmness of the bush, fresh air and sun sets. A truly picturesque property that must be seen to be appreciated.