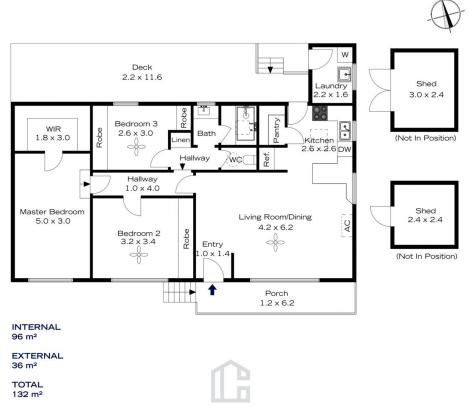

STYLE - Much loved single level clad cottage with tile roof on landscaped approx 740m2 block with fully enclosed backyard.

LAYOUT - Large open family living area, three bedrooms all with robes, three way bathroom, easy undercover access to good size external laundry and beautiful north facing back verandah.

FEATURES - Central kitchen with tile splash back, electric oven, gas cook top, dishwasher and walk in pantry, reverse cycle AC, ducted Ventis air circulation system, water tanks, storage shed, two driveways allowing for off street parking