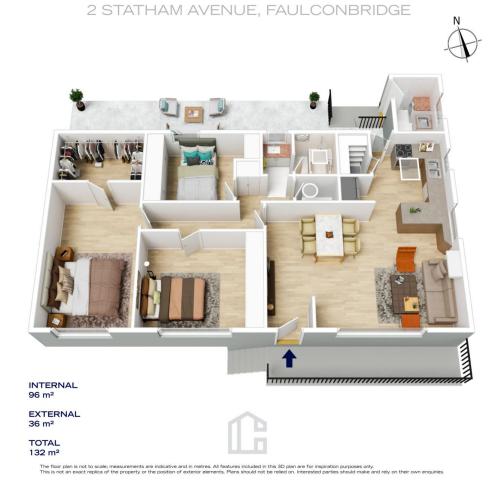

STYLE - Much loved single level clad cottage with tile roof on landscaped approx 740m2 block with fully enclosed backyard.

LAYOUT - Large open family living area, three bedrooms all with robes, three way bathroom, easy undercover access to good size external laundry and beautiful north facing back verandah.

FEATURES - Central kitchen with tile splash back, electric oven, gas cook top, dishwasher and walk in pantry, reverse cycle AC, ducted Ventis air circulation system, water tanks, storage shed, two driveways allowing for off street parking