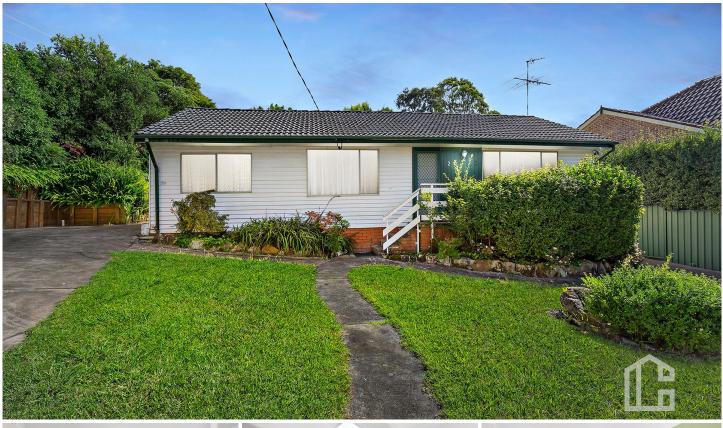

## 2 Statham Avenue Faulconbridge NSW

LOCATION - Situated on the high side of the street, 400m to public school, 650m to sports & aquatic centre, within 900m of high school and popular Buttenshaw Park and a mere 200m to nearest bus.

STYLE - Much loved single level clad cottage with tile roof on landscaped approx 740m2 block with fully enclosed backyard.

LAYOUT - Large open family living area, three bedrooms all with robes, three way bathroom, easy undercover access to good size external laundry and beautiful north facing back verandah.

FEATURES - Central kitchen with tile splash back, electric oven, gas cook top, dishwasher and walk in pantry, reverse cycle AC, ducted Ventis air circulation system, water tanks, storage shed, two driveways allowing for off street parking