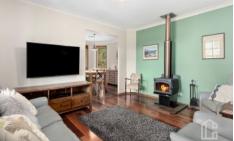

STYLE: Highset, brick and tile home, set on a 1028m2 fully enclosed, private and established yard, providing a sense of security and seclusion.

LAYOUT: This home offers two spacious living areas, separate study, 5 bedrooms (4th bedroom single size), all with built-in wardrobes. The primary bedroom features en-suite and a walk-in wardrobe. The 5th bedroom includes a sitting area and 2nd en-suite, ideal for teenagers or extended family. Open plan kitchen and family room flow through to the covered alfresco entertaining area and a captivating landscaped oasis featuring a level, lush garden