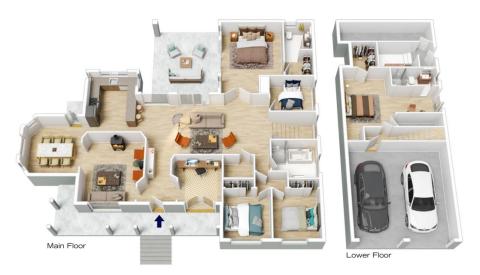

STYLE: Highset, brick and tile home, set on a 1028m2 fully enclosed, private and established yard, providing a sense of security and seclusion.

LAYOUT: This home offers two spacious living areas, separate study, 5 bedrooms (4th bedroom single size), all with built-in wardrobes. The primary bedroom features en-suite and a walk-in wardrobe. The 5th bedroom includes a sitting area and 2nd en-suite, ideal for teenagers or extended family. Open plan kitchen and family room flow through to the covered alfresco entertaining area and a captivating landscaped oasis featuring a level, lush garden

## 20 LUGANO AVENUE, SPRINGWOOD

INTERNAL 270 m<sup>2</sup>

EXTERNAL 45 m<sup>2</sup>

TOTAL 315 m²

The floor plan is not to scale; measurements are indicative and in metres. All features included in this 3D plan are for inspiration purposes only.

This is not an exact replica of the property or the position of exterior elements. Plans should not be relied on. Interested parties should make and rely on their own enquiries.