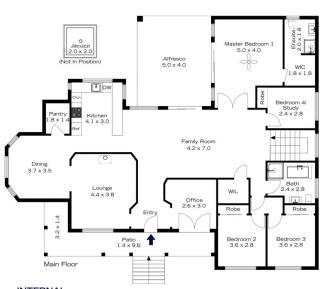

STYLE: Highset, brick and tile home, set on a 1028m2 fully enclosed, private and established yard, providing a sense of security and seclusion.

LAYOUT: This home offers two spacious living areas, separate study, 5 bedrooms (4th bedroom single size), all with built-in wardrobes. The primary bedroom features en-suite and a walk-in wardrobe. The 5th bedroom includes a sitting area and 2nd en-suite, ideal for teenagers or extended family. Open plan kitchen and family room flow through to the covered alfresco entertaining area and a captivating landscaped oasis featuring a level, lush garden

## 20 LUGANO AVENUE, SPRINGWOOD

INTERNAL 246 m<sup>2</sup>

EXTERNAL 43 m<sup>2</sup>

TOTAL 289 m²

The floor plan is not to scale; measurements are indicative and in metres. Exterior elements are not in position