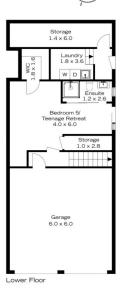

STYLE: Highset, brick and tile home, set on a 1028m2 fully enclosed, private and established yard, providing a sense of security and seclusion.

LAYOUT: This home offers two spacious living areas, separate study, 5 bedrooms (4th bedroom single size), all with built-in wardrobes. The primary bedroom features en-suite and a walk-in wardrobe. The 5th bedroom includes a sitting area and 2nd en-suite, ideal for teenagers or extended family. Open plan kitchen and family room flow through to the covered alfresco entertaining area and a captivating landscaped oasis featuring a level, lush garden

## 20 LUGANO AVENUE, SPRINGWOOD

INTERNAL 246 m<sup>2</sup>

EXTERNAL 43 m<sup>2</sup>

TOTAL 289 m²

The floor plan is not to scale; measurements are indicative and in metres. Exterior elements are not in position