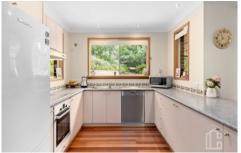

STYLE: Highset, brick and tile home, set on a 1028m2 fully enclosed, private and established yard, providing a sense of security and seclusion.

LAYOUT: This home offers two spacious living areas, separate study, 5 bedrooms (4th bedroom single size), all with built-in wardrobes. The primary bedroom features en-suite and a walk-in wardrobe. The 5th bedroom includes a sitting area and 2nd en-suite, ideal for teenagers or extended family. Open plan kitchen and family room flow through to the covered alfresco entertaining area and a captivating landscaped oasis featuring a level, lush garden