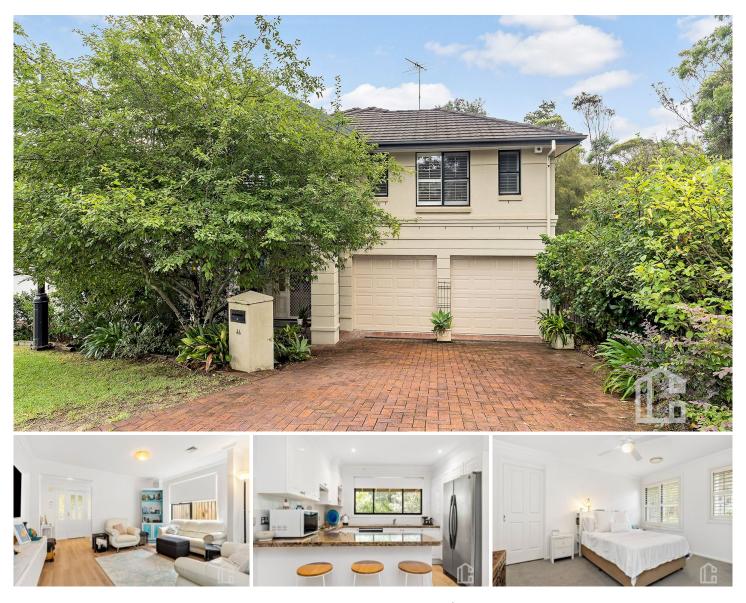

## 44 Wattlecliffe Drive Blaxland NSW

LOCATION - Perfectly positioned in a hidden pocket of Blaxland, this home is convenient to the Blaxland Shopping Village, local cafes, daycare, schools and all the Blue Mountains have to offer.

STYLE - 2 storey brick & tile home located in the popular Wattlecliffe Estate, situated on a low maintenance 644 m2 block (approx.)

LAYOUT - Five bedrooms, four with built-in robes and the master with large built-in robe and ensuite, great size three way family bathroom and extra powder room downstairs. Open plan kitchen & dining with separate lounge area.

FEATURES - This home has so much to offer! The modern