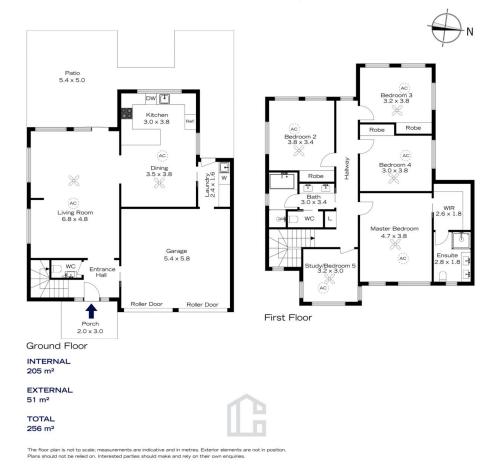

STYLE - 2 storey brick & tile home located in the popular Wattlecliffe Estate, situated on a low maintenance 644 m2 block (approx.)

LAYOUT - Five bedrooms, four with built-in robes and the master with large built-in robe and ensuite, great size three way family bathroom and extra powder room downstairs. Open plan kitchen & dining with separate lounge area.