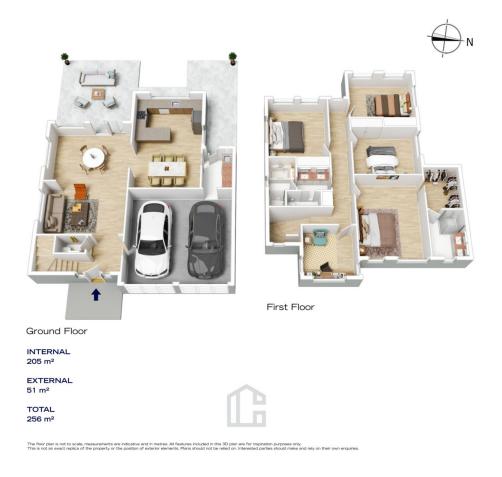

STYLE - 2 storey brick & tile home located in the popular Wattlecliffe Estate, situated on a low maintenance 644 m2 block (approx.)

LAYOUT - Five bedrooms, four with built-in robes and the master with large built-in robe and ensuite, great size three way family bathroom and extra powder room downstairs. Open plan kitchen & dining with separate lounge area.