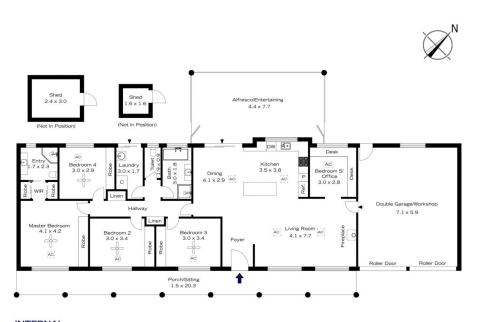

## 30-32 KENT STREET, BULLABURRA

INTERNAL 202 m<sup>2</sup>

EXTERNAL

TOTAL 268 m²

The floor plan is not to scale; measurements are indicative and in metres. Exterior elements are not in position Plans should not be relied on. Interested parties should make and rely on their own enquiries.