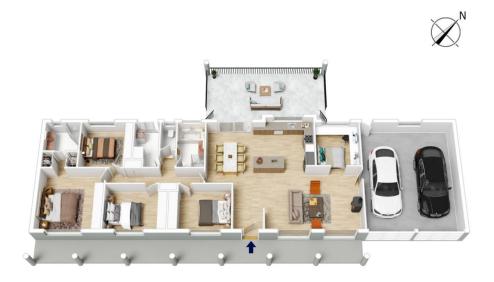

# 30-32 KENT STREET, BULLABURRA

INTERNAL 202 m<sup>2</sup>

EXTERNAL 66 m<sup>2</sup>

TOTAL 268 m<sup>2</sup>

The floor plan is not to scale; measurements are indicative and in metres. All features included in this 3D plan are for inspiration purposes only.

This is not an exact replica of the property or the position of exterior elements. Plans should not be relied on, interested parties should make and rely on their own enquiries.