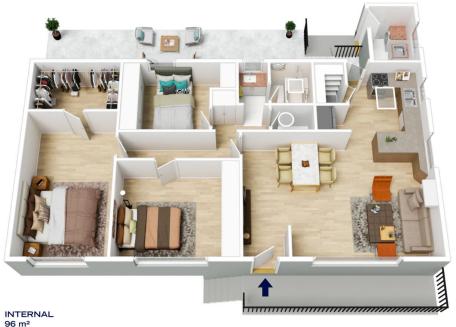

## 2 STATHAM AVENUE, FAULCONBRIDGE

96 m<sup>2</sup>

EXTERNAL 36 m<sup>2</sup>

TOTAL 132 m<sup>2</sup>

## 2 STATHAM AVENUE, FAULCONBRIDGE

INTERNAL 96 m<sup>2</sup>

EXTERNAL 36 m<sup>2</sup>

TOTAL 132 m<sup>2</sup>

The floor plan is not to scale; measurements are indicative and in metres. Exterior elements are not in position Plans should not be relied on. Interested parties should make and rely on their own enquiries.