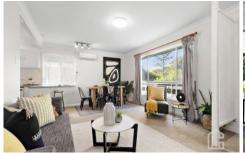

STYLE - Much loved single level clad cottage with tile roof on landscaped approx 740m2 block with fully enclosed backyard.

LAYOUT - Large open family living area, three bedrooms all with robes, three way bathroom, easy undercover access to good size external laundry and beautiful north facing back verandah.