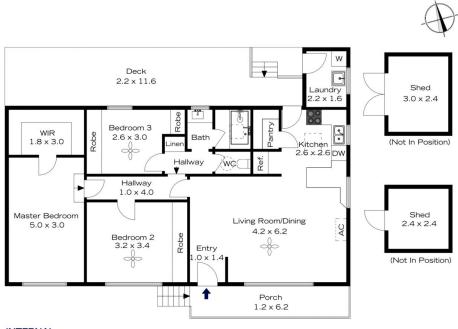

## 2 STATHAM AVENUE, FAULCONBRIDGE

96 m<sup>2</sup>

EXTERNAL 36 m<sup>2</sup>

TOTAL 132 m<sup>2</sup>

## 2 STATHAM AVENUE, FAULCONBRIDGE

INTERNAL 96 m<sup>2</sup>

EXTERNAL 36 m<sup>2</sup>

TOTAL 132 m<sup>2</sup>

The floor plan is not to scale; measurements are indicative and in metres. Exterior elements are not in position Plans should not be relied on. Interested parties should make and rely on their own enquiries.