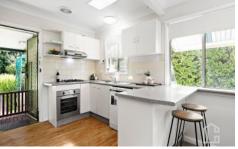

FEATURES - Central kitchen with tile splash back, electric oven, gas cook top, dishwasher and walk in pantry, reverse cycle AC, ducted Ventis air circulation system, water tanks, storage shed, two driveways allowing for off street parking