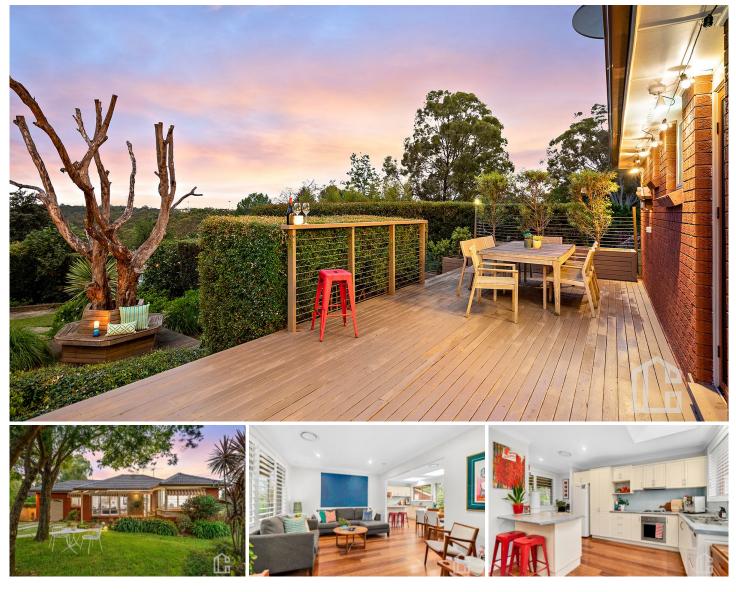

## 55 Chapman Parade Faulconbridge NSW

LOCATION - Stunning light filled home positioned in a highly sought after pocket in Faulconbridge with breathtaking views across the valley to Tom Hunter Park, Springwood village and beyond. Within 750m (approx.) to both local high & primary schools, 2.7km to train, easy access to highway and convenience of popular Springwood village on your doorstep.

STYLE - Renovated to maintain the best original elements of a mid-century triple-fronted brick veneer house whilst providing a modernised open zoned home, sitting proudly on a generous 901m2 (approx.) lovingly maintained corner block.

LAYOUT - Attention to detail in every room; 3 generous

For full version visit the website