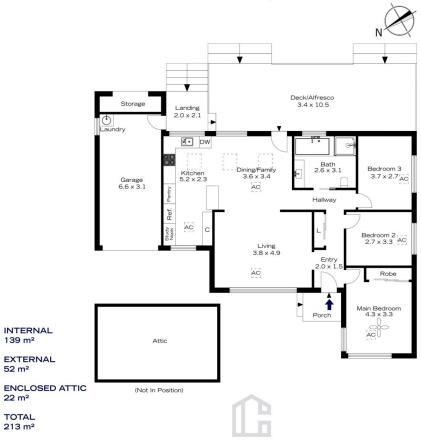

55 CHAPMAN PARADE, FAULCONBRIDGE N Ó -12 ŝ. INTERNAL 139 m<sup>2</sup> EXTERNAL 52 m<sup>2</sup> ENCLOSED ATTIC 22 m<sup>2</sup> TOTAL 213 m<sup>2</sup>

The floor plan is not to scale; measurements are indicative and in metres. All features included in this 3D plan are for inspiration purposes only. This is not an exact replica of the property or the position of exterior elements. Plans should not be relied on. Interested parties should make and rely on their own enquiries.