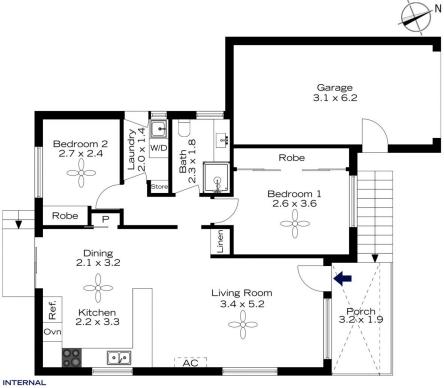

## 29/92-110 LALOR DRIVE, SPRINGWOOD

87 m<sup>2</sup>

EXTERNAL

9 m<sup>2</sup>

TOTAL 96 m²

The floor plan is not to scale; measurements are indicative and in metres. Exterior elements are not in position. Plans should not be relied on. Interested parties should make and rely on their own enquiries.