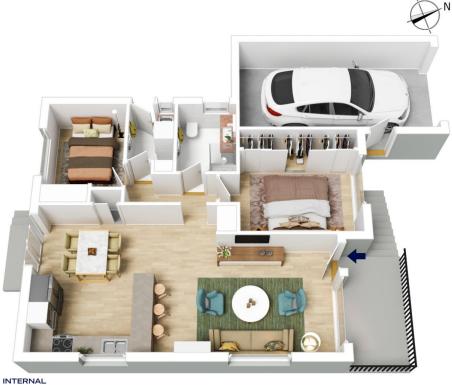

## 29/92-110 LALOR DRIVE, SPRINGWOOD

EXTERNAL

9 m<sup>2</sup>

TOTAL 96 m<sup>2</sup>

The floor plan is not to scale; measurements are indicative and in metres. All features included in this 3D plan are for inspiration purposes only. This is not an exact replica of the property or the position of exterior elements. Plans should not be relied on. Interested parties should make and rely on their own enquiries.