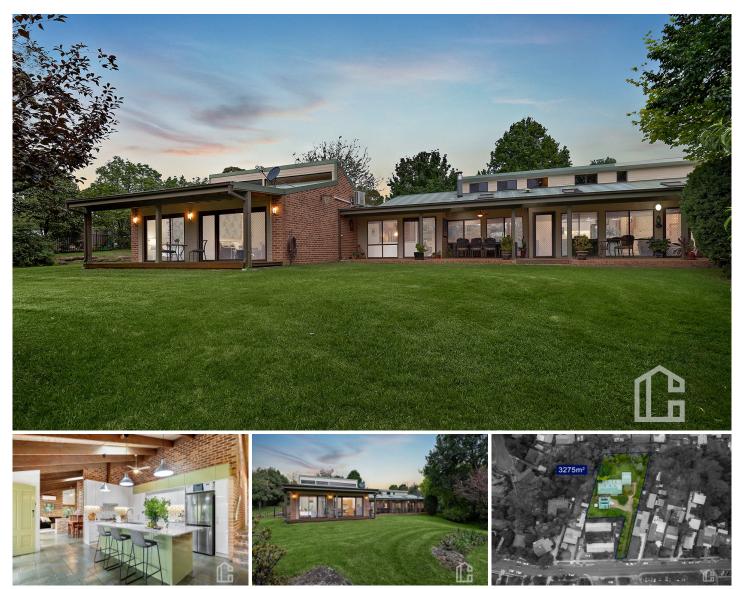

## 24 Plateau Road Springwood NSW

LOCATION - Tranquility and privacy found at the end of an established hedge lined driveway, on a generous 3275m2 block with R2 zoning, directly across the road from Springwood Aquatic & Fitness Centre along with the entrance to recently upgraded Buttenshaw Park. The epitome of convenience with a bus stop at the end of the driveway and within 1.6km of both local primary & high schools, short walk to restaurants and within 2km to the cafes, services, shopping precinct & train station in highly sought after Springwood village.

STYLE - Immaculately maintained, recently updated, North facing architecturally designed Eco house with granny flat, of circa 1980s double brick construction with Colorbond roof, boasting open plan, mainly single level living, with

## 5 🛤 4 🚔 5 🚘

| Туре  | : House        |
|-------|----------------|
| Price | : \$ 2,150,000 |
|       | - 0075         |

Land Size : 3275 sqm

View

: https://www.chapmanrealestate.com.au/sale /nsw/hawkesbury/springwood/residential/ho use/7906456 24 PLATEAU ROAD, SPRINGWOOD