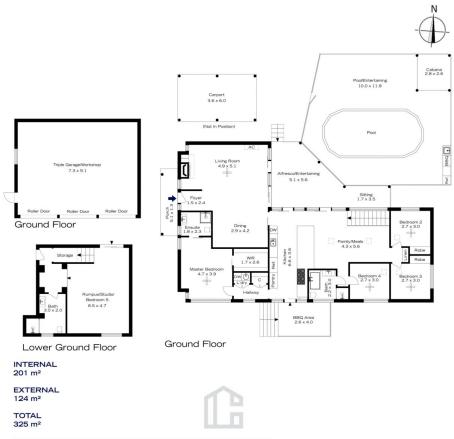

The floor plan is not to scale, measurements are indicative and in metres. All features included in this 3D plan are for inspiration purposes only. This is not an exact replice of the property or the position of exterior elements. Plans should not be relied on. Interested parties should make and rely on their own enquirier

155B CHAPMAN PARADE, FAULCONBRIDGE

The floor plan is not to scale; measurements are indicative and in metres. Exterior elements are not in position. Plans should not be relied on. Interested parties should make and rely on their own enquiries.