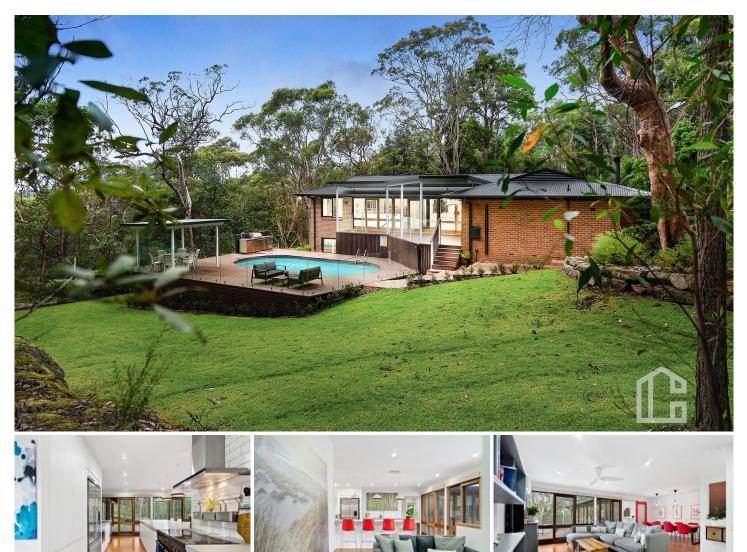

## 155b Chapman Parade Faulconbridge NSW

LOCATION - Privately positioned in highly coveted Faulconbridge pocket with an exquisite and mainly un-interrupted bush outlook, within 2.2km to both local high & primary schools, 3.8km to train, easy access to highway and convenience of popular Springwood village, close to bush walks and a mere 230m from the top of the drive to famous Norman Lindsay Gallery.

STYLE - Beautifully presented mainly single level brick home with colorbond roof on spectacular approx. 5311m2 serene bush block, ideally positioned to maximise the stunning northerly aspect.

LAYOUT - Striking entrance down private driveway through remote access gates, passing the impressive triple lock up