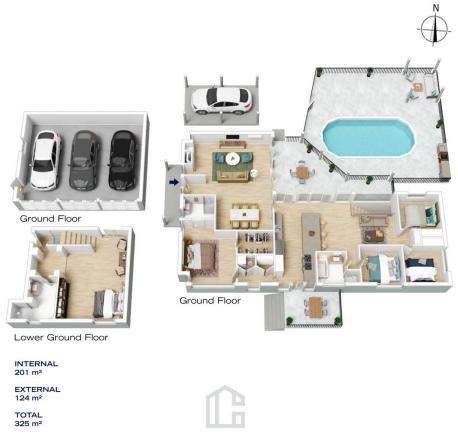

The floor plan is not to scale, measurements are indicative and in metres. All features included in this 3D plan are for inspiration purposes only. This is not an exact replice of the property or the position of exterior elements. Plans should not be relied on. Interested parties should make and rely on their own enquirier

155B CHAPMAN PARADE, FAULCONBRIDGE

The floor plan is not to scale; measurements are indicative and in metres. Exterior elements are not in position. Plans should not be relied on. Interested parties should make and rely on their own enquiries.