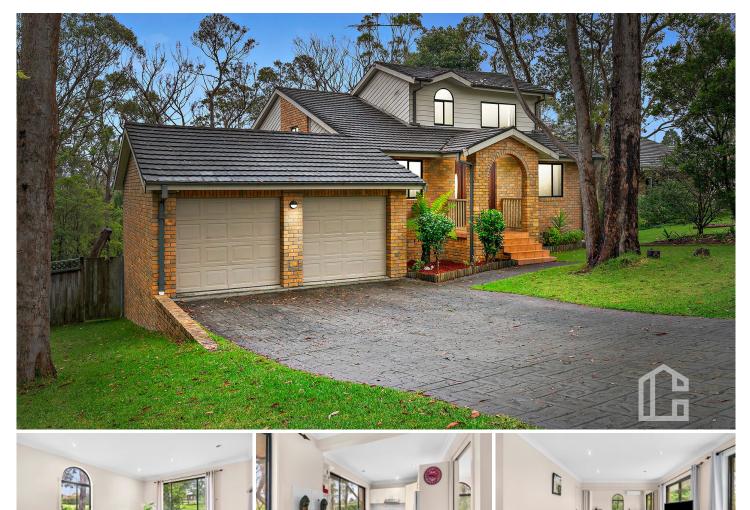

## 33 Summer Road Faulconbridge NSW

LOCATION - A commanding presence on one of the most popular streets in Faulconbridge, within 400m of local high school, within 1.1km to primary school, and less than 3.5km to either Faulconbridge or Springwood train stations, stunning bush walks around the corner, easy access to highway and the convenience of popular Springwood village shops, restaurants and cafes just a short drive away.

STYLE - Multi level home of mainly brick construction with tile roof set on a generous approx. 1002m2 block with beautiful bush outlook and northerly aspect to the rear.

LAYOUT - Three living spaces including oversize family room opening up onto the rear deck (pull out dividing wall

## 4 🛤 2 🚔 2 🚘

| Туре      | : House      |
|-----------|--------------|
| Price     | :\$1,240,000 |
| Land Size | : 1002 sam   |

View

: https://www.chapmanrealestate.com.au/sale /nsw/hawkesbury/faulconbridge/residential/h ouse/7906450