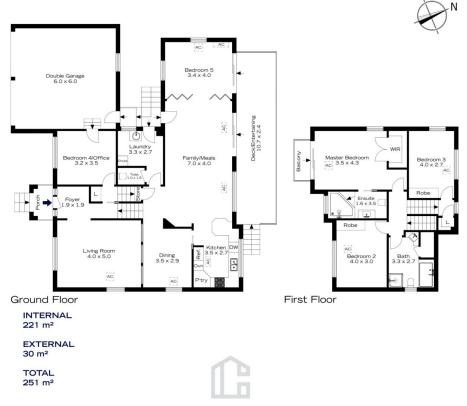

33 SUMMER ROAD, FAULCONBRIDGE

The floor plan is not to scale; measurements are indicative and in metres. Exterior elements are not in position. Plans should not be relied on. Interested parties should make and rely on their own enquiries.