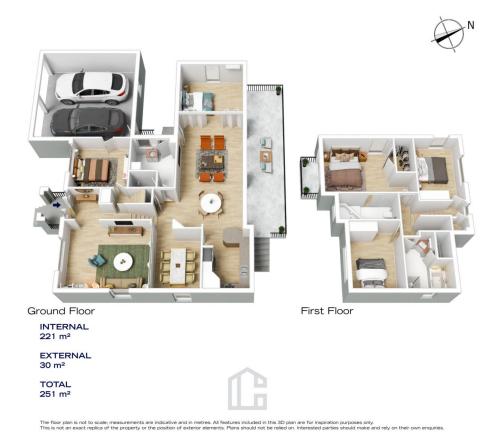

33 SUMMER ROAD, FAULCONBRIDGE

The floor plan is not to scale; measurements are indicative and in metres. Exterior elements are not in position. Plans should not be relied on. Interested parties should make and rely on their own enquiries.