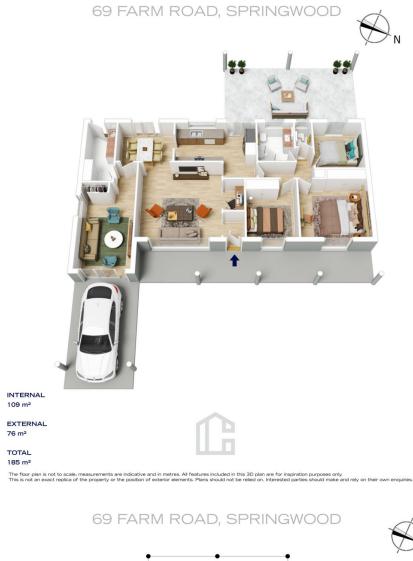

STYLE - Single level renovated brick/veneer home with a tiled roof, positioned perfectly on a landscaped level 816m2 block.

LAYOUT - 3 generous sized bedrooms, two with built in robes plus a single attached garage that is used by the owner's as a 4th bedroom, bathroom with a separate toilet, internal laundry, combined dining/kitchen with gas cooking and stainless appliances that opens up to the most

The floor plan is not to scale; measurements are indicative and in metres. Exterior elements are not in position. Plans should not be relied on. Interested parties should make and rely on their own enquiries.