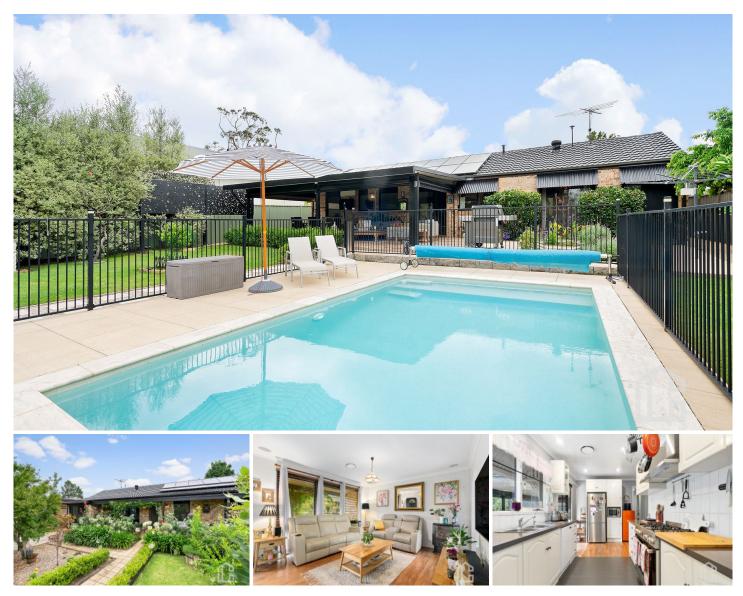

## 69 Farm Road Springwood NSW

LOCATION - This beautifully renovated residence is located in a sought-after location on the south side of Springwood. It is within close proximity to bush walks and nature trails. Springwood Village is only 3km away, offering boutique shops, cafes, restaurants, and schools.

STYLE - Single level renovated brick/veneer home with a tiled roof, positioned perfectly on a landscaped level 816m2 block.

LAYOUT - 3 generous sized bedrooms, two with built in robes plus a single attached garage that is used by the owner's as a 4th bedroom, bathroom with a separate toilet, internal laundry, combined dining/kitchen with gas cooking and stainless appliances that opens up to the most

## 3 🎮 1 🚰 1 🚘

| Туре      | : House        |
|-----------|----------------|
| Price     | : \$ 1,110,000 |
| Land Size | : 816 sqm      |
|           | · · · · · ·    |

View

: https://www.chapmanrealestate.com.au/sale /nsw/hawkesbury/springwood/residential/ho use/7906445