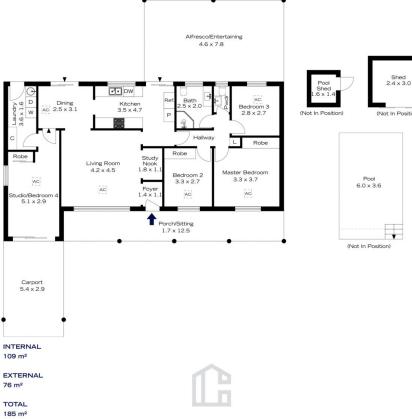

STYLE - Single level renovated brick/veneer home with a tiled roof, positioned perfectly on a landscaped level 816m2 block.

LAYOUT - 3 generous sized bedrooms, two with built in robes plus a single attached garage that is used by the owner's as a 4th bedroom, bathroom with a separate toilet, internal laundry, combined dining/kitchen with gas cooking and stainless appliances that opens up to the most

The floor plan is not to scale; measurements are indicative and in metres. Exterior elements are not in position. Plans should not be relied on. Interested parties should make and rely on their own enquiries.