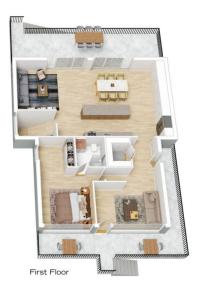

## 25 PARK ROAD, SPRINGWOOD

TOTAL 352 m²

The floor plan is not to scale; measurements are indicative and in metres. Exterior elements are not in position Plans should not be relied on. Interested parties should make and rely on their own enquiries.