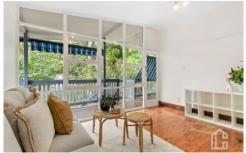

LAYOUT - Three distinct and spacious living areas, four well-proportioned bedrooms all featuring built-in wardrobes, master bedroom with ensuite, modern-designed bathrooms, main bathroom equipped with underfloor heating, open concept kitchen/dining/living space, study nook, internal laundry, abundant off-street parking.