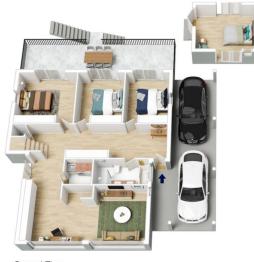

## 25 PARK ROAD, SPRINGWOOD

Ground Floor

INTERNAL 226 m²

EXTERNAL 126 m²

TOTAL 352 m²

The floor plan is not to scale; measurements are indicative and in metres. All features included in this 3D plan are for inspiration purposes only. This is not an exact replica of the property or the position of exterior elements. Plans should not be relied on, Interested parties should make and rely on their own enquiri

## 25 PARK ROAD, SPRINGWOOD

TOTAL 352 m²

The floor plan is not to scale; measurements are indicative and in metres. Exterior elements are not in position Plans should not be relied on. Interested parties should make and rely on their own enquiries.