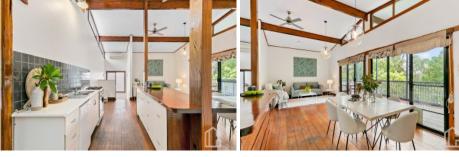

LAYOUT - Three distinct and spacious living areas, four well-proportioned bedrooms all featuring built-in wardrobes, master bedroom with ensuite, modern-designed bathrooms, main bathroom equipped with underfloor heating, open concept kitchen/dining/living space, study nook, internal laundry, abundant off-street parking.