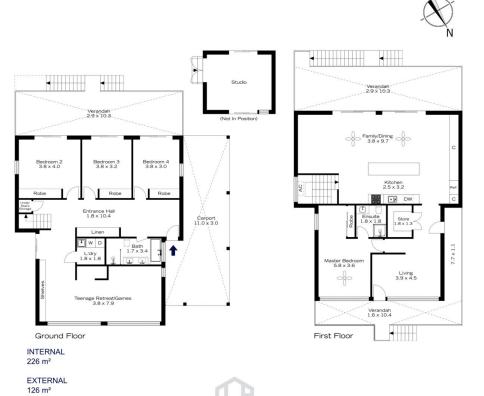

## 25 PARK ROAD, SPRINGWOOD

Ground Floor

INTERNAL 226 m²

EXTERNAL 126 m²

TOTAL 352 m²

The floor plan is not to scale; measurements are indicative and in metres. All features included in this 3D plan are for inspiration purposes only. This is not an exact replica of the property or the position of exterior elements. Plans should not be relied on, Interested parties should make and rely on their own enquiri