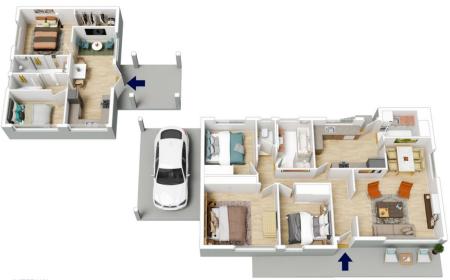

## 57 ELLISON ROAD, SPRINGWOOD

INTERNAL 137 m²

EXTERNAL 41 m<sup>2</sup>

TOTAL 178 m²

The floor plan is not to scale; measurements are indicative and in metres. All features included in this 3D plan are for inspiration purposes only. This is not an exact replica of the property or the position of exterior elements. Plans should not be relied on. Interested parties should make and rely on their own enquiries