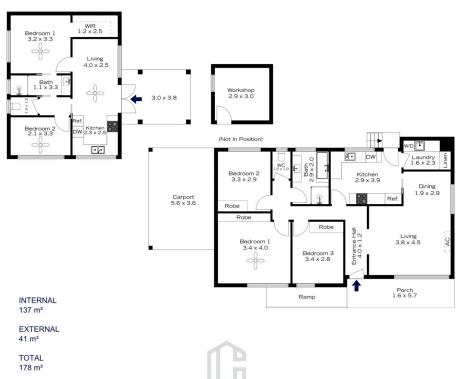

## 57 ELLISON ROAD, SPRINGWOOD

INTERNAL 137 m²

EXTERNAL 41 m<sup>2</sup>

TOTAL 178 m²

The floor plan is not to scale; measurements are indicative and in metres. All features included in this 3D plan are for inspiration purposes only. This is not an exact replica of the property or the position of exterior elements. Plans should not be relied on. Interested parties should make and rely on their own enquiries

## 57 ELLISON ROAD, SPRINGWOOD

The floor plan is not to scale; measurements are indicative and in metres. Exterior elements are not in position