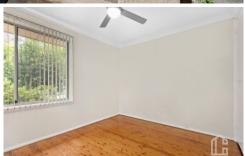

LAYOUT - Comfortable lounge and dining room, three bedrooms with built ins to main, main bath and separate toilet.

FEATURES - Kitchen updated from original with dishwasher and gas cooking, polished timber floors, reverse cycle AC and gas heating, internal laundry, neat mostly level garden yard with storage shed. The studio is a garage conversion into 3 rooms and a bathroom, ideal for art studio or man cave, with great potential for inlaw accommodation (STCA), fully fenced with single carport.