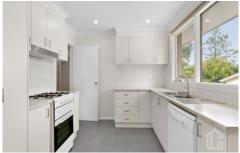

LAYOUT - Comfortable lounge and dining room, three bedrooms with built ins to main, main bath and separate toilet.

FEATURES - Kitchen updated from original with dishwasher and gas cooking, polished timber floors, reverse cycle AC and gas heating, internal laundry, neat mostly level garden yard with storage shed. The studio is a garage conversion into 3 rooms and a bathroom, ideal for art studio or man cave, with great potential for inlaw accommodation (STCA), fully fenced with single carport.