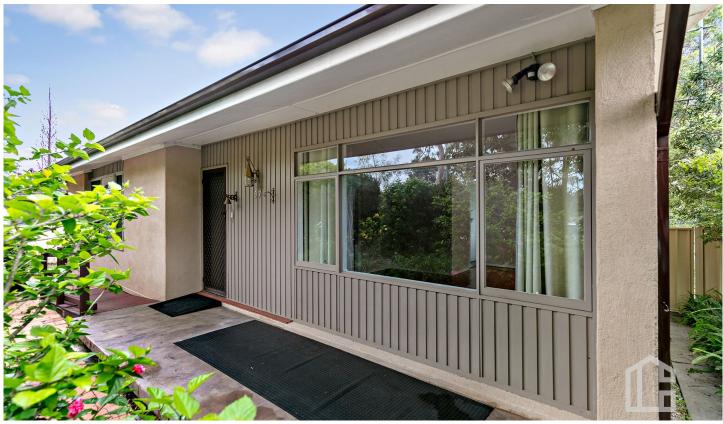

## 57 Ellison Road Springwood NSW

LOCATION - A short walk to popular Ellison Public School, convenient to bus, parks, bushwalks, golf club and approx 3km to Springwood Village.

STYLE - Single level home of rendered brick construction with tile roof.

LAYOUT - Comfortable lounge and dining room, three bedrooms with built ins to main, main bath and separate toilet.

FEATURES - Kitchen updated from original with dishwasher and gas cooking, polished timber floors, reverse cycle AC and gas heating, internal laundry, neat mostly level garden yard with storage shed. The studio is a garage conversion into 3 rooms and a bathroom, ideal for art studio or man cave, with great potential for inlaw accommodation (STCA), fully fenced with single carport.