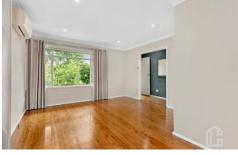

LAYOUT - Comfortable lounge and dining room, three bedrooms with built ins to main, main bath and separate toilet.

FEATURES - Kitchen updated from original with dishwasher and gas cooking, polished timber floors, reverse cycle AC and gas heating, internal laundry, neat mostly level garden yard with storage shed. The studio is a garage conversion into 3 rooms and a bathroom, ideal for art studio or man cave, with great potential for inlaw accommodation (STCA), fully fenced with single carport.