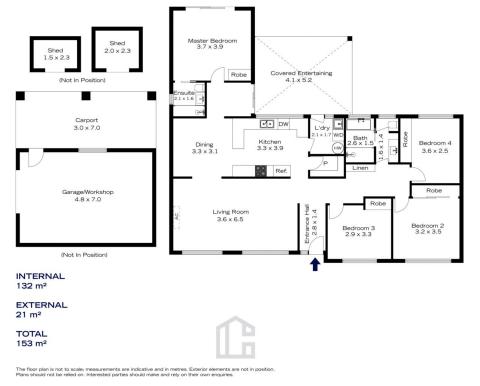

STYLE: This single level brick and tile home offers charming character, surprising size and space. Nestled on a 961m2 block, fully fenced level block.

LAYOUT: Four good sized bedrooms, built ins, master with ensuite, large 3 way bathroom, great kitchen, formal living area, family room, internal laundry and a rear undercover

INTERNAL 132 m<sup>2</sup> EXTERNAL 21 m<sup>2</sup>

TOTAL 153 m<sup>2</sup>

> The floor plan is not to scale; measurements are indicative and in metres. All features included in this 3D plan are for inspiration purposes only. This is not an exact replica of the property or the position of exterior elements. Plans should not be relied on. Interested parties should make and rely on their own enquiries.