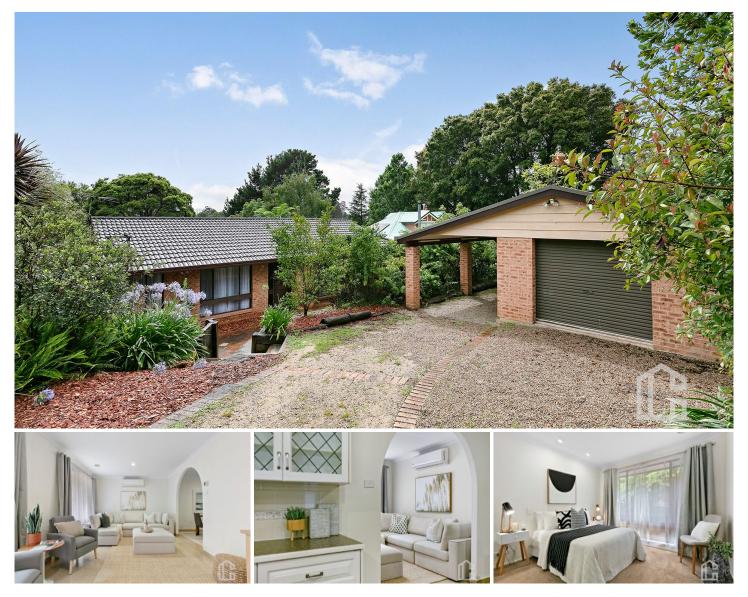

## 12 Orient Street Lawson NSW

LOCATION - Situated within moments from Lawson village offering a variety of cafés, bakery, restaurants and other specialty stores. With plenty of options for outdoor activities, Lawson offers a variety of walking tracks, aquatic centre and an off-leash dog park. A short 700m walk to Lawson primary school and only 450m to Lawson train station.

STYLE: This single level brick and tile home offers charming character, surprising size and space. Nestled on a 961m2 block, fully fenced level block.

LAYOUT: Four good sized bedrooms, built ins, master with ensuite, large 3 way bathroom, great kitchen, formal living area, family room, internal laundry and a rear undercover

## 4 🛤 2 🚔 2 🚘

| Туре      | : House     |
|-----------|-------------|
| Price     | :\$910,000  |
| Land Size | : 961.1 sam |

View : ht

: https://www.chapmanrealestate.com.au/sale /nsw/blue-mountains-surrounds/lawson/resi dential/house/7906383