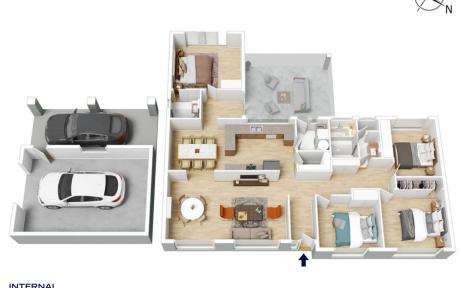

STYLE: This single level brick and tile home offers charming character, surprising size and space. Nestled on a 961m2 block, fully fenced level block.

LAYOUT: Four good sized bedrooms, built ins, master with ensuite, large 3 way bathroom, great kitchen, formal living area, family room, internal laundry and a rear undercover

INTERNAL 132 m<sup>2</sup> EXTERNAL 21 m<sup>2</sup>

TOTAL 153 m<sup>2</sup>

> The floor plan is not to scale; measurements are indicative and in metres. All features included in this 3D plan are for inspiration purposes only. This is not an exact replica of the property or the position of exterior elements. Plans should not be relied on. Interested parties should make and rely on their own enquiries.