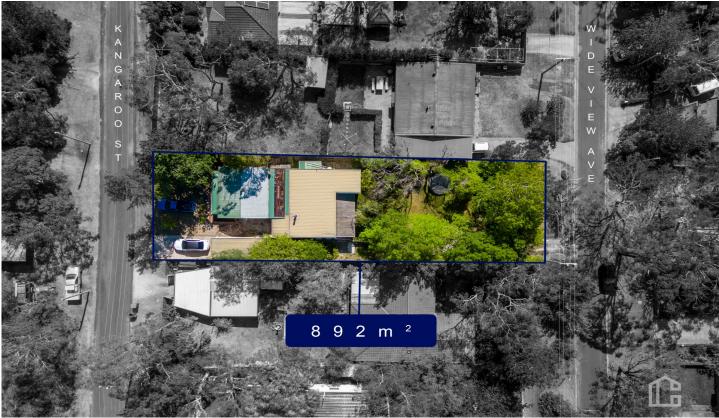

## 8 Wide View Avenue Lawson NSW

Location - Positioned in a convenient location, with easy access to either Lawson or Hazelbrook village, with an assortment of specialty shops to choose from, close to local schools, day cares, doctors, parks and bush walking tracks and dog park

Style - This unique property features two properties offering a great opportunity for a dual income investment or someone seeking separate accommodation for a family member. The original residence is a private single level Mountain's cottage set back from the street. The second dwelling is a single level brick home with separate entry facing Kangaroo Street.

## 3 🔄 2 🔓 1 😭

Type : House Price : \$ 820,000 Land Size : 892.6 sqm

View: https://www.chapmanrealestate.com.au/sale

/nsw/blue-mountains-surrounds/lawson/resi

dential/house/7906380