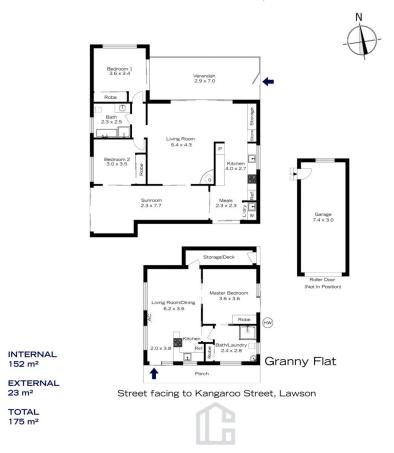

Style - This unique property features two properties offering a great opportunity for a dual income investment or someone seeking separate accommodation for a family member. The original residence is a private single level Mountain's cottage set back from the street. The second dwelling is a single level brick home with separate entry facing Kangaroo Street.

Layout - The main residence features a large living area,

For full version visit the website

## 8 WIDE VIEW AVENUE, LAWSON

The floor plan is not to scale; measurements are indicative and in metres. All features included in this 3D plan are for inspiration purposes only. This is not an exact replica of the property or the position of exterior elements. Plans should not be relied on. Interested parties should make and rely on their own enquiries.