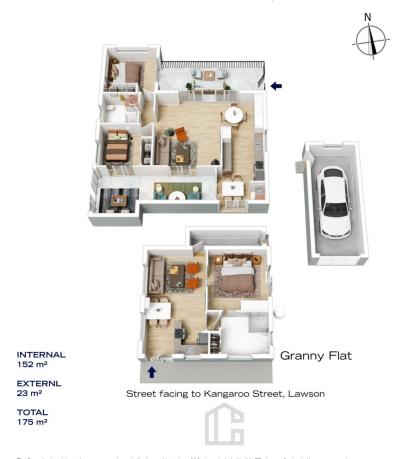

Style - This unique property features two properties offering a great opportunity for a dual income investment or someone seeking separate accommodation for a family member. The original residence is a private single level Mountain's cottage set back from the street. The second dwelling is a single level brick home with separate entry facing Kangaroo Street.

Layout - The main residence features a large living area,

For full version visit the website

## 8 WIDE VIEW AVENUE, LAWSON

The floor plan is not to scale; measurements are indicative and in metres. All features included in this 3D plan are for inspiration purposes only. This is not an exact replica of the property or the position of exterior elements. Plans should not be relied on. Interested parties should make and rely on their own enquiries.