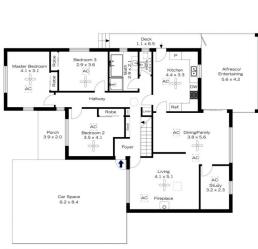

## 4 ROSS CRESCENT, BLAXLAND

Ground Floor

Lower Ground Floor

INTERNAL 243 m<sup>2</sup>

EXTERNAL 101 m<sup>2</sup>

TOTAL 344 m²

The floor plan is not to scale; measurements are indicative and in metres. All features included in this 3D plan are for inspiration purposes only. This is not an exact replica of the property or the position of exterior elements. Planes should not be relied on. Interested parties should make and rely on their own enquiries.

## 4 ROSS CRESCENT, BLAXLAND

Ground Floor

INTERNAL 243 m<sup>2</sup>

EXTERNAL 101 m<sup>2</sup>

TOTAL 344 m²

The floor plan is not to scale; measurements are indicative and in metres. Exterior elements are not in position. Plans should not be relied on. Interested parties should make and rely on their own enquiries.