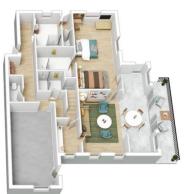

## 4 ROSS CRESCENT, BLAXLAND

Ground Floor

Lower Ground Floor

INTERNAL 243 m<sup>2</sup>

EXTERNAL 101 m<sup>2</sup>

TOTAL 344 m²

The floor plan is not to scale; measurements are indicative and in metres. All features included in this 3D plan are for inspiration purposes only. This is not an exact replica of the property or the position of exterior elements. Planes should not be relied on. Interested parties should make and rely on their own enquiries.

## 4 ROSS CRESCENT, BLAXLAND

Ground Floor

INTERNAL 243 m<sup>2</sup>

EXTERNAL 101 m<sup>2</sup>

TOTAL 344 m²

The floor plan is not to scale; measurements are indicative and in metres. Exterior elements are not in position. Plans should not be relied on. Interested parties should make and rely on their own enquiries.