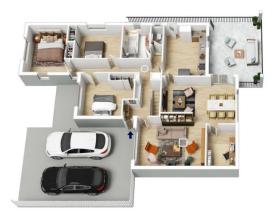

## 4 ROSS CRESCENT, BLAXLAND

Ground Floor

Lower Ground Floor

INTERNAL 243 m<sup>2</sup>

EXTERNAL 101 m<sup>2</sup>

TOTAL 344 m²

The floor plan is not to scale; measurements are indicative and in metres. All features included in this 3D plan are for inspiration purposes only. This is not an exact replica of the property or the position of exterior elements. Planes should not be relied on. Interested parties should make and rely on their own enquiries.

## 4 ROSS CRESCENT, BLAXLAND

Ground Floor

INTERNAL 243 m<sup>2</sup>

EXTERNAL 101 m<sup>2</sup>

TOTAL 344 m²

The floor plan is not to scale; measurements are indicative and in metres. Exterior elements are not in position. Plans should not be relied on. Interested parties should make and rely on their own enquiries.