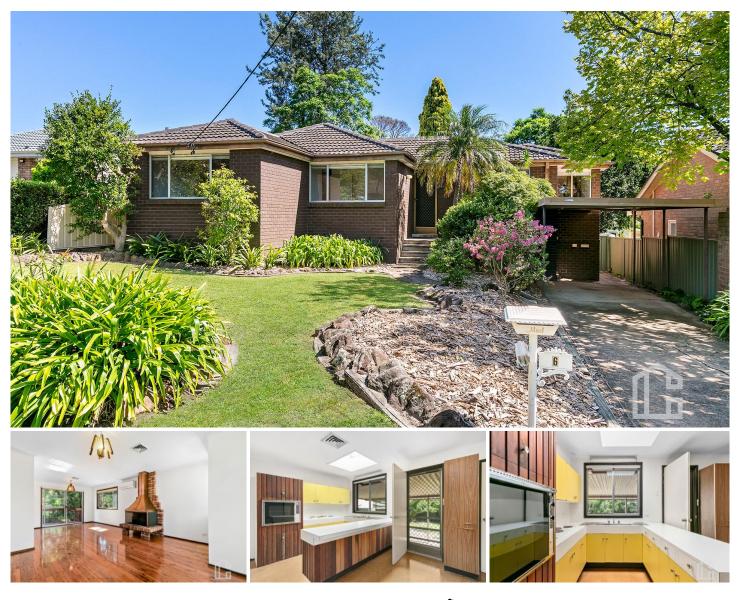

## 6 Nichols Parade Mount Riverview NSW

LOCATION: Sitting quietly on an 581 m2 approx. parcel of land, this home is conveniently located within easy access to the local primary school, convenience store, parks and café. The bus stop is within 650m of the home and the train station less than 2.7km commuting is effortless. Positioned in a leafy and peaceful family friendly suburb, bush walks and everything the lower Blue Mountains has to offer is at your doorstep.

STYLE: Loads of character with some original features and plenty of sunlight streaming in, this single level brick veneer & tile home is instantly inviting with a lovely feel.

LAYOUT: The main living area is open and spacious with an original large timber fireplace and private deck

## 3 🎮 1 🚔 1 🚘

| Туре      | : House      |
|-----------|--------------|
| Price     | : \$ 955,000 |
| Land Size | : 581 sam    |

View

: https://www.chapmanrealestate.com.au/sale /nsw/hawkesbury/mount-riverview/residentia l/house/7906370 6 NICHOLS PARADE, MOUNT RIVERVIEW