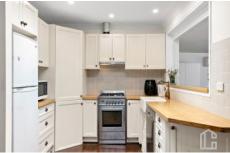

STYLE - A comfortable single level, brick built and tile roof home with a large, level backyard and double gate side access.

LAYOUT - The charm begins with a slate tiled front verandah, warmly welcoming you to "Kookaburra Cottage?. As you come in to the entry hall the light filled open plan lounge and dining space leads to the kitchen that overlooks