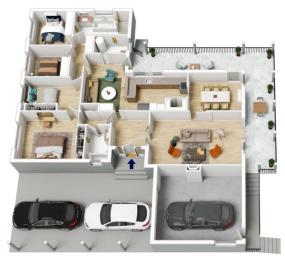

## 27 RAVINE AVENUE, BLAXLAND

Lower Ground Floor

Ground Floor

...

INTERNAL 255 m<sup>2</sup> EXTERNAL 108 m<sup>2</sup>

TOTAL 363 m²

The floor plan is not to scale; measurements are indicative and in metres. All features included in this 3D plan are for inspiration purposes only.

This is not an exact replica of the property or the position of exterior elements. Plans should not be relied on. Interested parties should make and rely on their own enquiries.