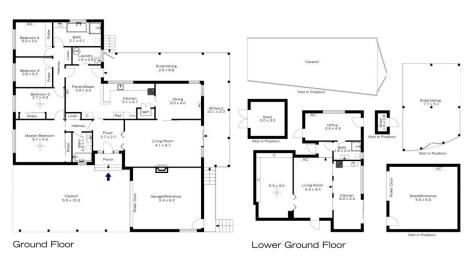

## 27 RAVINE AVENUE, BLAXLAND

INTERNAL 255 m²

EXTERNAL 108 m<sup>2</sup>

TOTAL 363 m²

The floor plan is not to scale; measurements are indicative and in metres. Exterior elements are not in position

This is not an exact replica of the property or the position of exterior elements. Plans should not be relied on. Interested parties should make and rely on their own enquiries.