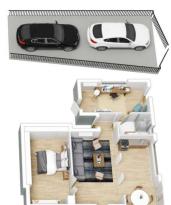

## 27 RAVINE AVENUE, BLAXLAND

Lower Ground Floor

Ground Floor

...

INTERNAL 255 m<sup>2</sup> EXTERNAL 108 m<sup>2</sup>

TOTAL 363 m²

The floor plan is not to scale; measurements are indicative and in metres. All features included in this 3D plan are for inspiration purposes only.

This is not an exact replica of the property or the position of exterior elements. Plans should not be relied on. Interested parties should make and rely on their own enquiries.