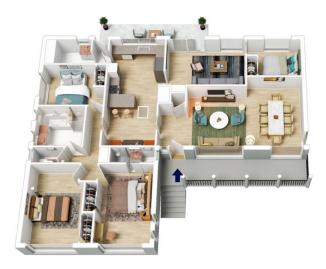

LAYOUT - Two separate living rooms, formal and informal meals area, spacious kitchen, 4 bedrooms with built in robes & ceiling fans, master with ensuite.

For full version visit the website

## 9 DAWN CRESCENT, MOUNT RIVERVIEW

INTERNAL 141 m<sup>2</sup>

EXTERNAL 25 m<sup>2</sup>

TOTAL 166 m²

The floor plan is not to scale; measurements are indicative and in metres. All features included in this 3D plan are for inspiration purposes only. This is not an exact replica of the property or the position of exterior elements. Plans should not be relied on. Interested parties should make and rely on their own enquiries.