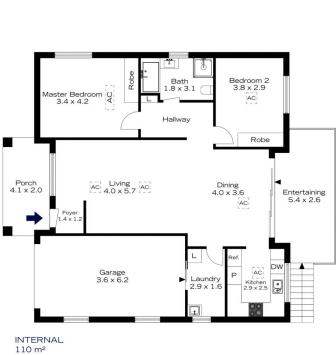

## 2 🛺 1 📛 1 🖨

**Type**: Villa **Price**: \$890,000

View: https://www.chapmanrealestate.com.au/sale/nsw

/blue-mountains-surrounds/blaxland/residential/vi

Ila/7906365

INTERNAL 110 m²

EXTERNAL 22 m²

TOTAL 132 m²

## 10/10 FERNDALE AVENUE, BLAXLAND

Under House Storage (Not In Position)

EXTERNAL 22 m<sup>2</sup>

TOTAL 132 m²

The floor plan is not to scale; measurements are indicative and in metres. Exterior elements are not in position Plans should not be relied on. Interested parties should make and rely on their own enquiries.