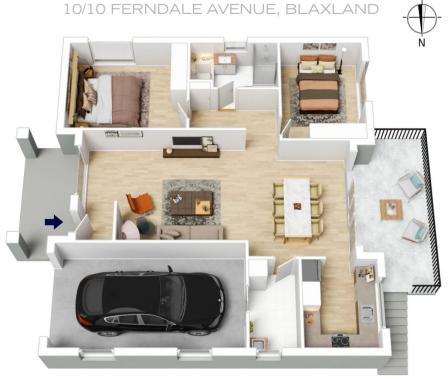

## 2 🛺 1 📛 1 🖨

**Type**: Villa **Price**: \$890,000

View: https://www.chapmanrealestate.com.au/sale/nsw

/blue-mountains-surrounds/blaxland/residential/vi

Ila/7906365

INTERNAL 110 m²

EXTERNAL 22 m²

TOTAL 132 m²

## 10/10 FERNDALE AVENUE, BLAXLAND

Under House Storage (Not In Position)

EXTERNAL 22 m<sup>2</sup>

TOTAL 132 m²

The floor plan is not to scale; measurements are indicative and in metres. Exterior elements are not in position Plans should not be relied on. Interested parties should make and rely on their own enquiries.