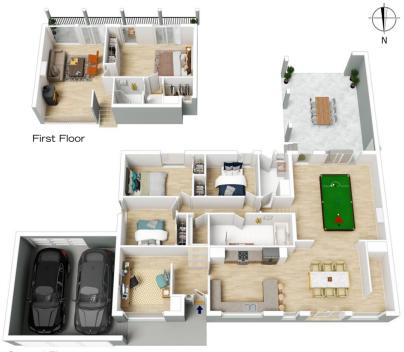

## 201 RUSDEN ROAD, MOUNT RIVERVIEW

Ground Floor

INTERNAL 187 m²

EXTERNAL 85 m<sup>2</sup>

TOTAL 272 m²

The floor plan is not to scale; measurements are indicative and in metres. All features included in this 3D plan are for inspiration purposes only.

This is not an exact replica of the property or the position of exterior elements. Plans should not be relied on. Interested parties should make and rely on their own enquiries.