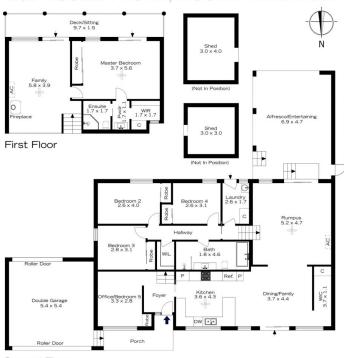

## 201 RUSDEN ROAD, MOUNT RIVERVIEW

Ground Floor

187 m²

EXTERNAL 85 m<sup>2</sup>

TOTAL 272 m² Œ

The floor plan is not to scale; measurements are indicative and in metres. Exterior elements are not in position Plans should not be relied on. Interested parties should make and rely on their own enquiries.