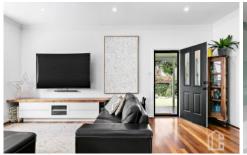

LAYOUT - 3 living spaces, 4 bedrooms all with built-in robes, main has ensuite and walk-in, 2nd living currently used as guest accommodation, 3rd living in the shed and used as a gym, large separate shed which is oversized double garage, additional storage or workshop, laundry room and gym.

FEATURES - Contemporary as new renovations throughout, including main bathroom, ensuite and kitchen