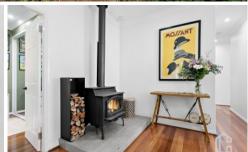

LAYOUT - 3 living spaces, 4 bedrooms all with built-in robes, main has ensuite and walk-in, 2nd living currently used as guest accommodation, 3rd living in the shed and used as a gym, large separate shed which is oversized double garage, additional storage or workshop, laundry room and gym.

FEATURES - Contemporary as new renovations throughout, including main bathroom, ensuite and kitchen