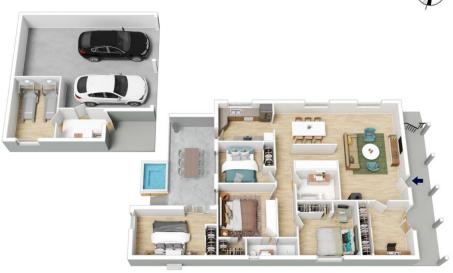

## 6 Great Western Highway Blaxland NSW

LOCATION - Very close proximity to shops, Glenbrook Swimming Centre, Blaxland High School and Glenbrook Public School.

STYLE - Immaculate cottage style home all on one level with electric gated side access to large garage, workshop and man cave or she shed on a level 714.5m2 meticulously landscaped block.

LAYOUT - 3 living spaces, 4 bedrooms all with built-in robes, main has ensuite and walk-in, 2nd living currently used as guest accommodation, 3rd living in the shed and used as a gym, large separate shed which is oversized double garage, additional storage or workshop, laundry room and gym.

FEATURES - Contemporary as new renovations throughout, including main bathroom, ensuite and kitchen

## 6 GREAT WESTERN HIGHWAY, BLAXLAND

INTERNAL 129 m²

EXTERNAL 33 m<sup>2</sup>

TOTAL 162 m²