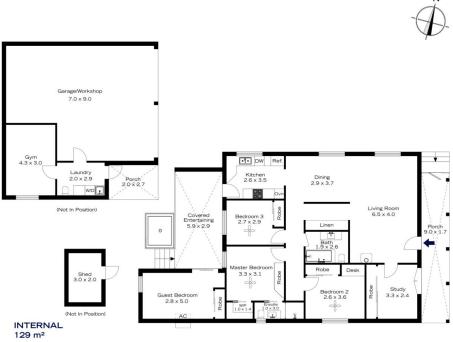

## 6 Great Western Highway Blaxland NSW

LOCATION - Very close proximity to shops, Glenbrook Swimming Centre, Blaxland High School and Glenbrook Public School.

STYLE - Immaculate cottage style home all on one level with electric gated side access to large garage, workshop and man cave or she shed on a level 714.5m2 meticulously landscaped block.

LAYOUT - 3 living spaces, 4 bedrooms all with built-in robes, main has ensuite and walk-in, 2nd living currently used as guest accommodation, 3rd living in the shed and used as a gym, large separate shed which is oversized double garage, additional storage or workshop, laundry room and gym.

FEATURES - Contemporary as new renovations throughout, including main bathroom, ensuite and kitchen

## 6 GREAT WESTERN HIGHWAY, BLAXLAND

INTERNAL 129 m²

EXTERNAL 33 m<sup>2</sup>

TOTAL 162 m²

## 6 GREAT WESTERN HIGHWAY, BLAXLAND

EXTERNAL 33 m<sup>2</sup>

TOTAL 162 m²