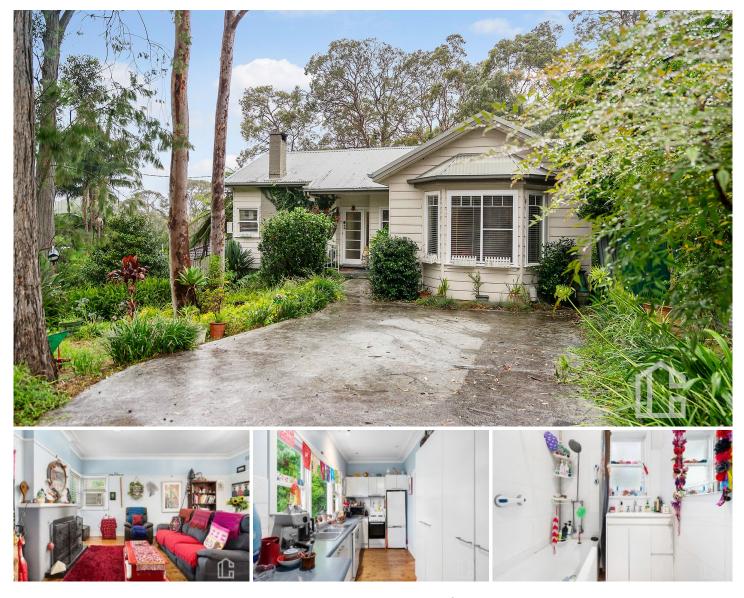

## 22 Pitt Street Springwood NSW

LOCATION - Considered the best street in Springwood village, with wonderful proximity to everything the village has to offer, transport, services, day and night time eating and entertainment, bushwalks and a great community.

STYLE - Single level cottage style home with studio underneath at rear, on a 1094m2 block.

LAYOUT - Generous lounge/dining, 3 bedrooms all with built-ins, separate studio with bathroom ideal as guest accommodation.

FEATURES - A great entry level home to this extremely popular location, modern style kitchen with good bench space and pantry, modern style bathroom with shower over

For full version visit the website