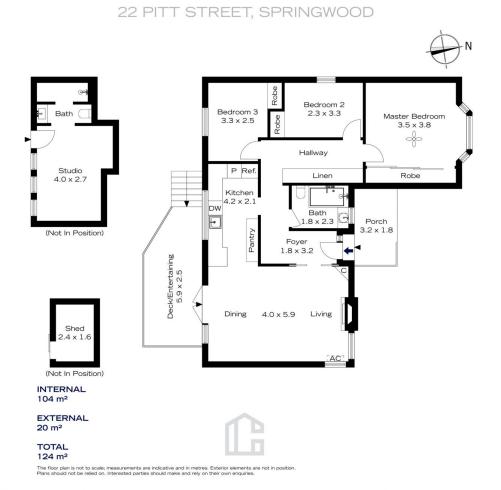

STYLE - Single level cottage style home with studio underneath at rear, on a 1094m2 block.

LAYOUT - Generous lounge/dining, 3 bedrooms all with built-ins, separate studio with bathroom ideal as guest accommodation.

## 22 PITT STREET, SPRINGWOOD