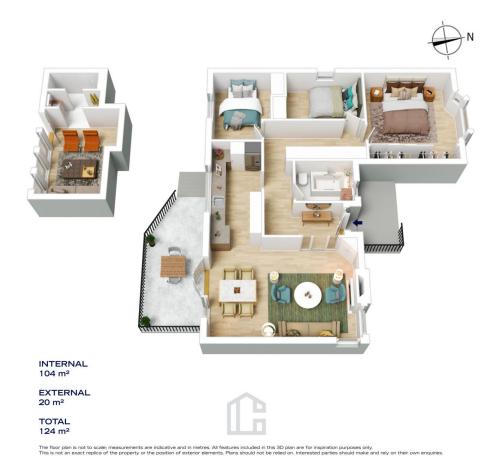

STYLE - Single level cottage style home with studio underneath at rear, on a 1094m2 block.

LAYOUT - Generous lounge/dining, 3 bedrooms all with built-ins, separate studio with bathroom ideal as guest accommodation.