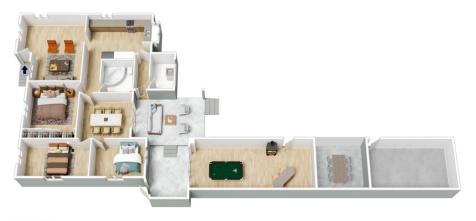

LAYOUT - Three great size bedrooms - master with built in robe, two living areas includes lounge room with polished timber floor boards and childs activity area, bathroom with shower over corner bath, internal laundry with additional 2nd toilet, back games room with split system RC AC unit. FEATURES - Updated kitchen with stainless steel appliances including gas stove & electric oven and dishwasher, lots of storage, split system RC/ AC unit, ceiling fans, gas heater, high raked ceilings throughout, undercover entertainment area, rear storage shed and a

EXTERNAL 30 m<sup>2</sup>

TOTAL 178 m²

The floor plan is not to scale; measurements are indicative and in metres. All features included in this 3D plan are for inspiration purposes only.
This is not an exact replica of the property or the position of exterior elements. Plans should not be reled on. Interested parties should make and rely on their own enquiries.