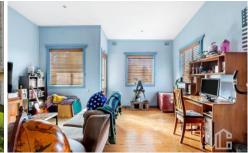

LAYOUT - Three great size bedrooms - master with built in robe, two living areas includes lounge room with polished timber floor boards and childs activity area, bathroom with shower over corner bath, internal laundry with additional 2nd toilet, back games room with split system RC AC unit. FEATURES - Updated kitchen with stainless steel appliances including gas stove & electric oven and dishwasher, lots of storage, split system RC/ AC unit, ceiling fans, gas heater, high raked ceilings throughout, undercover entertainment area, rear storage shed and a