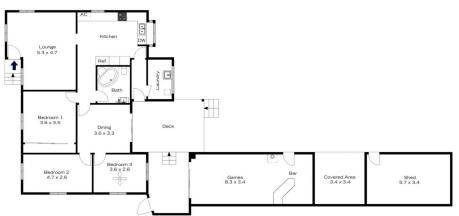

LAYOUT - Three great size bedrooms - master with built in robe, two living areas includes lounge room with polished timber floor boards and childs activity area, bathroom with shower over corner bath, internal laundry with additional 2nd toilet, back games room with split system RC AC unit. FEATURES - Updated kitchen with stainless steel appliances including gas stove & electric oven and dishwasher, lots of storage, split system RC/ AC unit, ceiling fans, gas heater, high raked ceilings throughout, undercover entertainment area, rear storage shed and a

## 51 SPURWOOD ROAD, WARRIMOO

INTERNAL 148 m<sup>2</sup>

EXTERNAL 30 m<sup>2</sup>

TOTAL 178 m²

The floor plan is not to scale; measurements are indicative and in metres. Exterior elements are not in position. Plans should not be relied on. Interested parties should make and rely on their own enquiries.