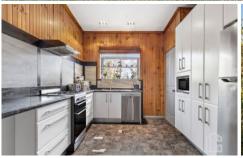

LAYOUT - Three great size bedrooms - master with built in robe, two living areas includes lounge room with polished timber floor boards and childs activity area, bathroom with shower over corner bath, internal laundry with additional 2nd toilet, back games room with split system RC AC unit. FEATURES - Updated kitchen with stainless steel appliances including gas stove & electric oven and dishwasher, lots of storage, split system RC/ AC unit, ceiling fans, gas heater, high raked ceilings throughout, undercover entertainment area, rear storage shed and a