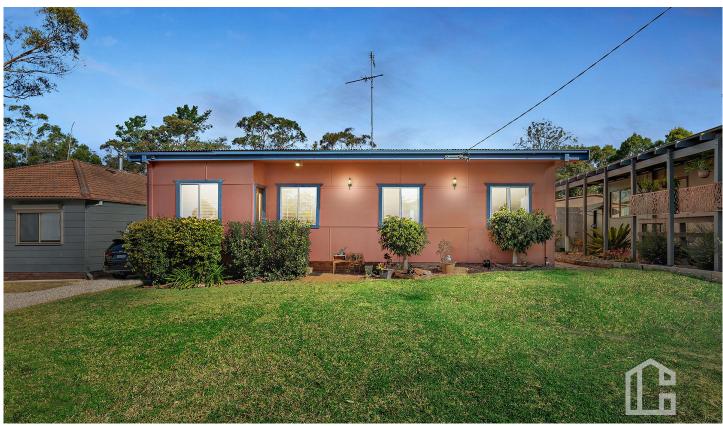

## 51 Spurwood Road Warrimoo NSW

LOCATION - Set down a quiet cul de sac sits this quaint cottage yet within 1.1km to Warrimoo Station, 2.3km to Warrimoo Oval, bush walks, local schools and shops.

STYLE - Single level cottage with a tin roof sitting on a substantial block of 986m2 approx block.

LAYOUT - Three great size bedrooms - master with built in robe, two living areas includes lounge room with polished timber floor boards and childs activity area, bathroom with shower over corner bath, internal laundry with additional 2nd toilet, back games room with split system RC AC unit. FEATURES - Updated kitchen with stainless steel appliances including gas stove & electric oven and dishwasher, lots of storage, split system RC/ AC unit, ceiling fans, gas heater, high raked ceilings throughout, undercover entertainment area, rear storage shed and a