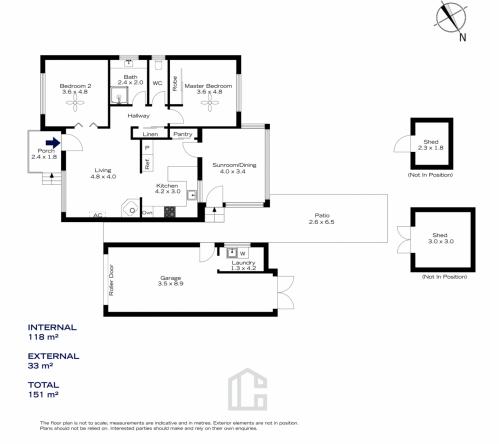

STYLE - Single level brick & tile home nestled on a completely flat R2 zoned 582m2 block (approx).

LAYOUT: Two bedrooms, two living areas, bright kitchen overlooking the lovingly maintained garden, family bathroom & laundry.

FEATURES: Generous kitchen with gas cooking, ample bench & storage space, dishwasher, split system reverse cycle air conditioning, light, bright and airy interiors, downlights, two bayonet gas outlets, slow combustion fireplace for those cooler winter days, sheds, gorgeous fully fenced back garden, single lock up garage, ample off street