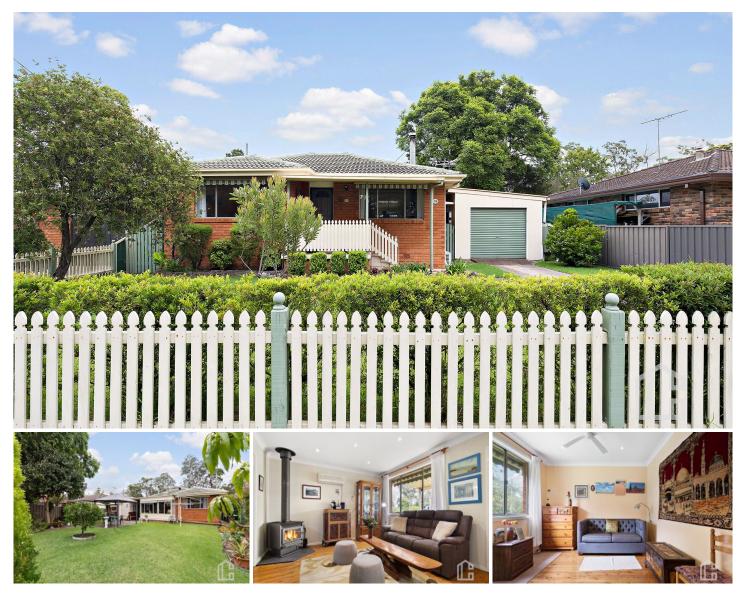

## **114 Rusden Road Mount Riverview NSW**

LOCATION - Positioned in a highly sought after location, shops, parks, school, daycare and cafes are all within (approx) 1.3km distance. There is quick and easy access to public transport and local bush walks on your doorstep.

STYLE - Single level brick & tile home nestled on a completely flat R2 zoned 582m2 block (approx).

LAYOUT: Two bedrooms, two living areas, bright kitchen overlooking the lovingly maintained garden, family bathroom & laundry.

FEATURES: Generous kitchen with gas cooking, ample bench & storage space, dishwasher, split system reverse cycle air conditioning, light, bright and airy interiors, downlights, two bayonet gas outlets, slow combustion fireplace for those cooler winter days, sheds, gorgeous fully fenced back garden, single lock up garage, ample off street

## <section-header><section-header><image><image><image><image>

114 RUSDEN ROAD, MOUNT RIVERVIEW