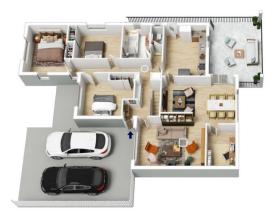

## 4 ROSS CRESCENT, BLAXLAND

Ground Floor

Lower Ground Floor

INTERNAL 243 m<sup>2</sup>

EXTERNAL 101 m<sup>2</sup>

TOTAL 344 m²

The floor plan is not to scale; measurements are indicative and in metres. All features included in this 3D plan are for inspiration purposes only. This is not an exact replica of the property or the position of exterior elements. Planes should not be relied on. Interested parties should make and rely on their own enquiries.