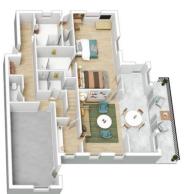

## 4 ROSS CRESCENT, BLAXLAND

Ground Floor

INTERNAL 243 m<sup>2</sup>

EXTERNAL 101 m<sup>2</sup>

TOTAL 344 m²

The floor plan is not to scale; measurements are indicative and in metres. Exterior elements are not in position. Plans should not be relied on. Interested parties should make and rely on their own enquiries.