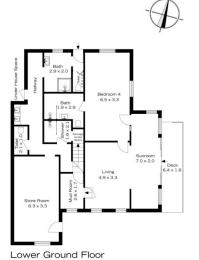

## 4 ROSS CRESCENT, BLAXLAND

Ground Floor

Lower Ground Floor

INTERNAL 243 m<sup>2</sup>

EXTERNAL 101 m<sup>2</sup>

TOTAL 344 m²

The floor plan is not to scale; measurements are indicative and in metres. All features included in this 3D plan are for inspiration purposes only. This is not an exact replica of the property or the position of exterior elements. Planes should not be relied on. Interested parties should make and rely on their own enquiries.