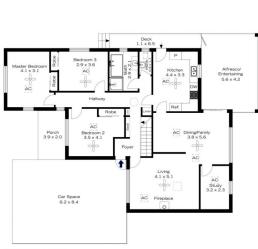

## 4 ROSS CRESCENT, BLAXLAND

Ground Floor

Lower Ground Floor

INTERNAL 243 m<sup>2</sup>

EXTERNAL 101 m<sup>2</sup>

TOTAL 344 m²

The floor plan is not to scale; measurements are indicative and in metres. All features included in this 3D plan are for inspiration purposes only. This is not an exact replica of the property or the position of exterior elements. Planes should not be relied on. Interested parties should make and rely on their own enquiries.