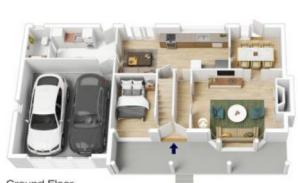

## 12 EDWARD PARADE, WENTWORTH FALLS

1st Floor

Ground Floor

INTERNAL 152 m²

EXTERNAL 18 m²

TOTAL 170 m<sup>2</sup>

The Roor plan is not to south, measurements are indicating and in metres. All features included in this (IQ plan are for inspiration or This is not an easily regular of the property or the position of extense elements. Plans should not be relied on interesting parties of

## 12 EDWARD PARADE, WENTWORTH FALLS

The floor plan is not to scale; measurements are indicative and in metres. Exterior elements are not in position.