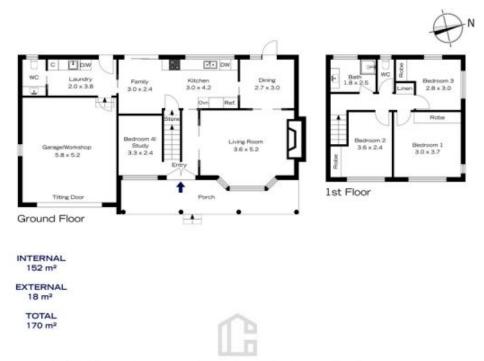

## 12 EDWARD PARADE, WENTWORTH FALLS

1st Floor

Ground Floor

INTERNAL 152 m²

EXTERNAL 18 m²

TOTAL 170 m<sup>2</sup>

The Roor plan is not to south, measurements are indicating and in metres. All features included in this (IQ plan are for inspiration or This is not an easily regular of the property or the position of extense elements. Plans should not be relied on interesting parties of

## 12 EDWARD PARADE, WENTWORTH FALLS

The floor plan is not to scale; measurements are indicative and in metres. Exterior elements are not in position.