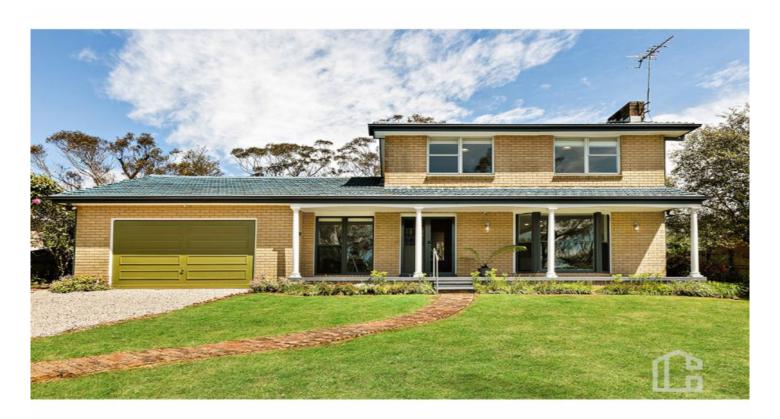

## 12 Edward Parade Wentworth Falls NSW

LOCATION - Enjoy the serenity in this sought after location. Positioned on a large flat block of 923m2 with a generous 23m frontage. This freshly renovated property is tucked away on a blissfully quiet street in Wentworth Falls. There are multiple walking tracks just around the corner, with bush scenery right on your doorstep. Restaurants, cafes, shops and train station are all only 2km away in the Wentworth Falls Village. Multiple schools, including Blue Mountains Grammar are all within a 3km radius. Enjoy a round of golf at the local country club or picnic at the Wentworth Falls lake, both under 2km.

STYLE - This two-storey brick and tile home has been freshly painted throughout with new carpets in the bedrooms and stylish hard floors on the lower level. Decorative Cornice throughout the property. The modern