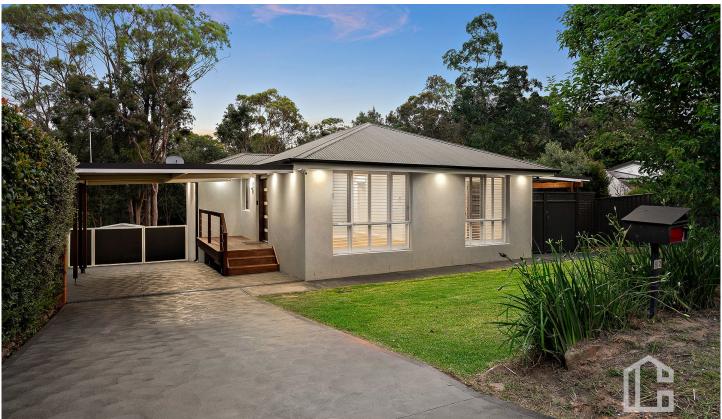

## **82 Panorama Crescent Mount Riverview NSW**

LOCATION - Located on the border of Blaxland and Mt Riverivew, conveniently situated within 2km to Mt Riverview public School, local convenience store and Blaxland East shops. Expansive block of approx. 828sqm.

STYLE - Privately postitioned, single level, rendered brick home with Colorbond roof. The large backyard offers a blank canvas for you to create your own garden.

LAYOUT - Open plan living, kitchen, dining with access to a private, covered side deck with built-in overhead heat lamp - perfect for year round use, 3 bedrooms (2 with built-in robes), bathroom.

## 3 📭 1 🚍 1 🗬

Type : House Price : \$ 940,000 Land Size : 834.7 sqm

View: https://www.chapmanrealestate.com.au/sale

/nsw/hawkesbury/mount-riverview/residentia

I/house/7879227

Tennille Haddock 02 4739 4311