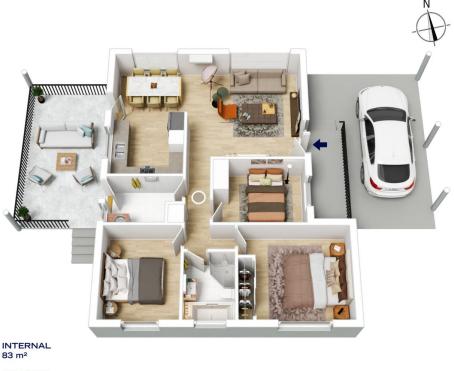

## 82 PANORAMA CRESCENT, MOUNT RIVERVIEW

EXTERNAL 53 m<sup>2</sup>

TOTAL 136 m<sup>2</sup>

The floor plan is not to scale; measurements are indicative and in metres. All features included in this 3D plan are for inspiration purposes only.

This is not an exact replica of the property or the position of exterior elements. Plans should not be relied on. Interested parties should make and rely on their own enquirie: