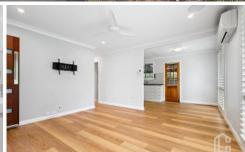

STYLE - Privately postitioned, single level, rendered brick home with Colorbond roof. The large backyard offers a blank canvas for you to create your own garden.

LAYOUT - Open plan living, kitchen, dining with access to a private, covered side deck with built-in overhead heat lamp - perfect for year round use, 3 bedrooms (2 with built-in robes), bathroom.