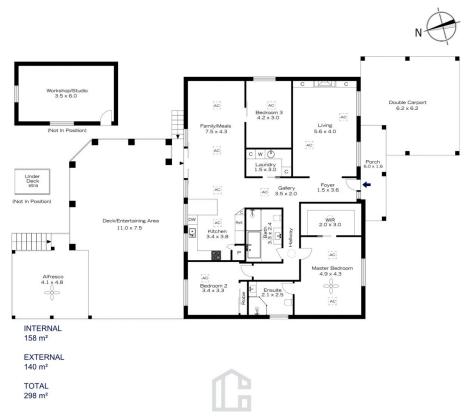

## 22 BELLBIRD CRESCENT, BLAXLAND

INTERNAL 158 m²

EXTERNAL 140 m²

TOTAL 298 m²

The floor plan is not to scale; measurements are indicative and in metres. All features included to this 3D plan are for inspiration purposes only. This is not an exact replica of the property or the position of exterior elements. Plans should not be fined on. Interested parties should make and rely on their own enquiries.