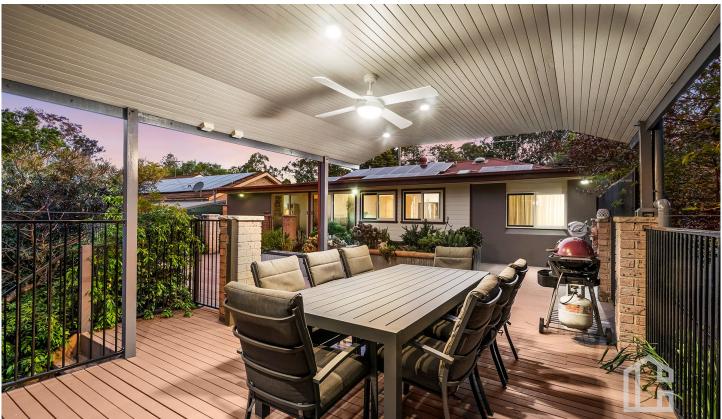

STYLE - Much loved and beautifully cared for mountains federation style cottage, single level positioned on a block of manicured gardens and outdoor entertaining deck on approx. 700 sqm. This immaculately presented home was completely gutted and renovated including all new plumbing and wiring back in 2014

LAYOUT - 2 Living rooms. 3 bedrooms, primary with walk

For full version visit the website