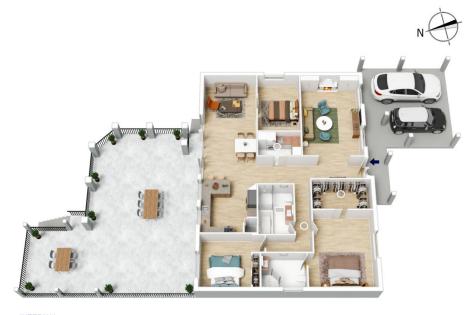

## 22 BELLBIRD CRESCENT, BLAXLAND

The floor plan is not to scale; measurements are indicative and in metres. Exterior elements are not in position.