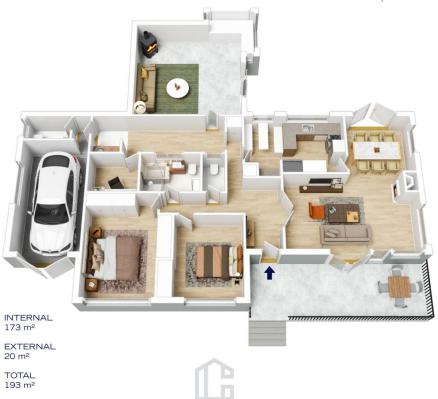

LAYOUT - Walk up the pathway to the large, covered

2 🕮 1 🖺 1 🗬

**Price** : \$ 910,000 **Land Size** : 911 sgm

View : https://www.chapmanrealestate.com.au/sale

/nsw/blue-mountains-surrounds/katoomba/r

esidential/house/7872839

## 56 CLIFF DRIVE, KATOOMBA

The floor plan is not to scale; measurements are indicative and in metres. All features included in this 3D plan are for inspiration purposes only.

The floor plan is not to scale; measurements are indicative and in metres. Exterior elements are not in position. Plans should not be relied on. Interested parties should make and rely on their own enquiries.