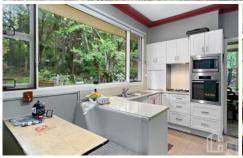

STYLE - This well-presented much-loved weatherboard home benefits from a single lock up garage all set on a generous 911m2 (approx.) block. Oozing with charm and character this home has beautiful high ceilings with ornate cornice and large picture windows throughout. Accommodating 2 generous bedrooms, 1 bathroom with separate toilet, hallway, kitchen, living/dining plus conservatory, study nook, laundry, additional toilet and single lock up garage.