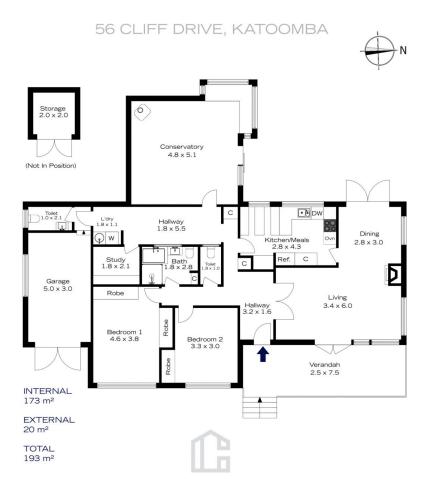

LAYOUT - Walk up the pathway to the large, covered

2 🕮 1 🖺 1 🗬

**Price** : \$ 910,000 **Land Size** : 911 sgm

View : https://www.chapmanrealestate.com.au/sale

/nsw/blue-mountains-surrounds/katoomba/r

esidential/house/7872839

## 56 CLIFF DRIVE, KATOOMBA

The floor plan is not to scale; measurements are indicative and in metres. All features included in this 3D plan are for inspiration purposes only.

The floor plan is not to scale; measurements are indicative and in metres. Exterior elements are not in position. Plans should not be relied on. Interested parties should make and rely on their own enquiries.