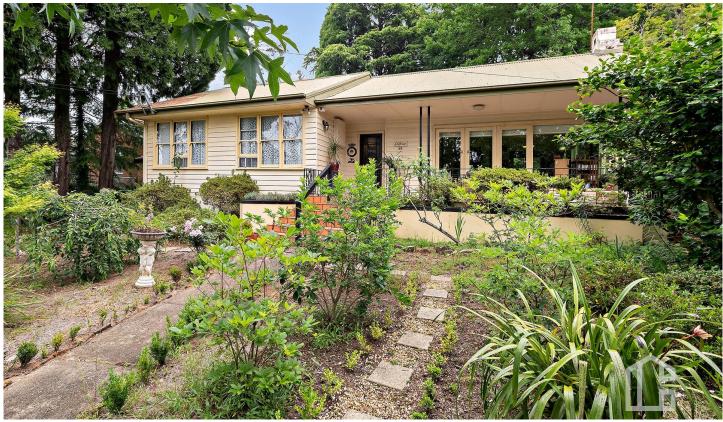

## 56 Cliff Drive Katoomba NSW

LOCATION - Positioned on the high side of the street in an extremely sought after location on Cliff drive this 2-bedroom single level home enjoys a peaceful setting yet is still close to the iconic Three Sisters and Echo point. Katoomba town with all its shops, cafes & restaurants, local schools, parks, rail & world class Blue Mountains bushwalks are all within 1.4km.

STYLE - This well-presented much-loved weatherboard home benefits from a single lock up garage all set on a generous 911m2 (approx.) block. Oozing with charm and character this home has beautiful high ceilings with ornate cornice and large picture windows throughout. Accommodating 2 generous bedrooms, 1 bathroom with separate toilet, hallway, kitchen, living/dining plus conservatory, study nook, laundry, additional toilet and single lock up garage.

LAYOUT - Walk up the pathway to the large, covered

2 🕮 1 🖺 1 🗬

**Price** : \$ 910,000 **Land Size** : 911 sgm

View : https://www.chapmanrealestate.com.au/sale

/nsw/blue-mountains-surrounds/katoomba/r

esidential/house/7872839