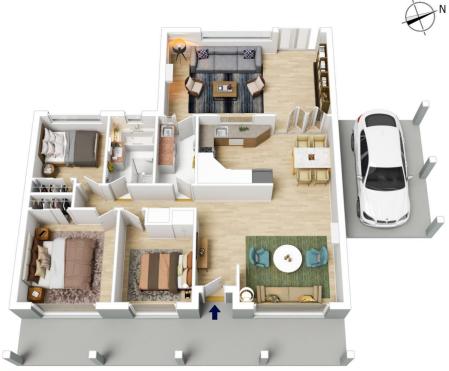

## 62 YELLOW ROCK ROAD, YELLOW ROCK

INTERNAL 113 m<sup>2</sup>

EXTERNAL

41 m<sup>2</sup>

TOTAL 154 m²

The floor plan is not to scale; measurements are indicative and in metres. All features included in this 3D plan are for inspiration purposes only. This is not an exact replica of the property or the position of exterior elements. Plans should not be relied on. Interested parties should make and rely on their own enquiries.

## 62 YELLOW ROCK ROAD, YELLOW ROCK

154 m<sup>2</sup>

The floor plan is not to scale; measurements are indicative and in metres. Exterior elements are not in position. Plans should not be relied on. Interested parties should make and rely on their own enquiries.