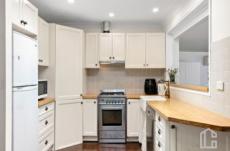

STYLE - A comfortable single level, brick built and tile roof home with a large, level backyard and double gate side access.

LAYOUT - The charm begins with a slate tiled front verandah, warmly welcoming you to "Kookaburra Cottage?. As you come in to the entry hall the light filled open plan lounge and dining space leads to the kitchen that overlooks