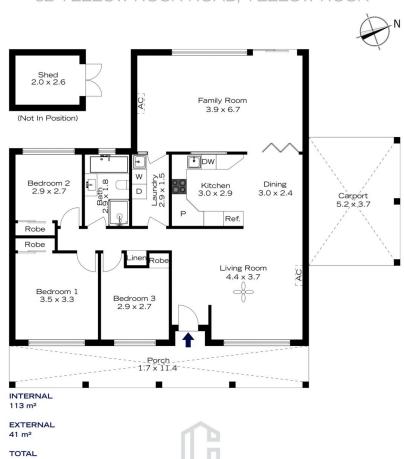

## 62 YELLOW ROCK ROAD, YELLOW ROCK

INTERNAL 113 m<sup>2</sup>

EXTERNAL

41 m<sup>2</sup>

TOTAL 154 m²

The floor plan is not to scale; measurements are indicative and in metres. All features included in this 3D plan are for inspiration purposes only. This is not an exact replica of the property or the position of exterior elements. Plans should not be relied on. Interested parties should make and rely on their own enquiries.