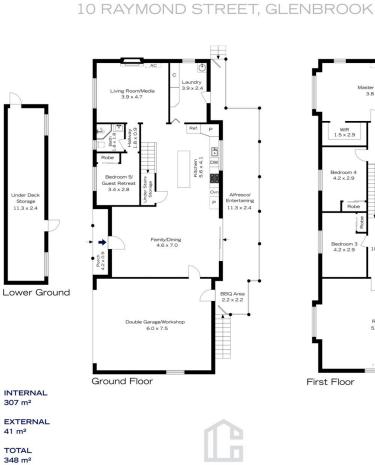

Sarah Watson 02 4739 4311

Ground Floor INTERNAL 307 m<sup>2</sup>

EXTERNAL 41 m<sup>2</sup>

TOTAL 348 m<sup>2</sup>

First Floor

The floor plan is not to scale; measurements are indicative and in metres. All features included in this 3D plan are for inspiration purposes only. This is not an exact replica of the property or the position of exterior elements. Plans should not be relied on. Interested parties should make and rely on their own enquiries

307 m<sup>2</sup>

41 m<sup>2</sup>

The floor plan is not to scale; measurements are indicative and in metres. Exterior elements are not in position Plans should not be relied on. Interested parties should make and rely on their own enquiries.