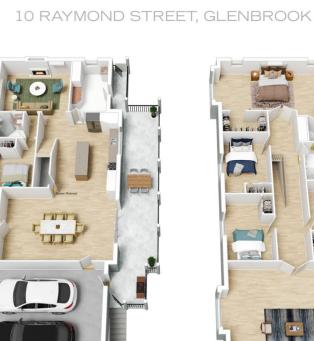

Sarah Watson 02 4739 4311

Ground Floor INTERNAL 307 m<sup>2</sup>

EXTERNAL 41 m<sup>2</sup>

TOTAL 348 m<sup>2</sup>

First Floor

The floor plan is not to scale; measurements are indicative and in metres. All features included in this 3D plan are for inspiration purposes only. This is not an exact replica of the property or the position of exterior elements. Plans should not be relied on. Interested parties should make and rely on their own enquiries