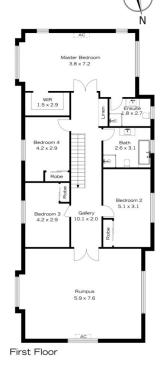

Sarah Watson 02 4739 4311

Ground Floor INTERNAL 307 m<sup>2</sup>

EXTERNAL 41 m<sup>2</sup>

TOTAL 348 m<sup>2</sup>

First Floor

The floor plan is not to scale; measurements are indicative and in metres. All features included in this 3D plan are for inspiration purposes only. This is not an exact replica of the property or the position of exterior elements. Plans should not be relied on. Interested parties should make and rely on their own enquiries

307 m<sup>2</sup>

41 m<sup>2</sup>

The floor plan is not to scale; measurements are indicative and in metres. Exterior elements are not in position Plans should not be relied on. Interested parties should make and rely on their own enquiries.