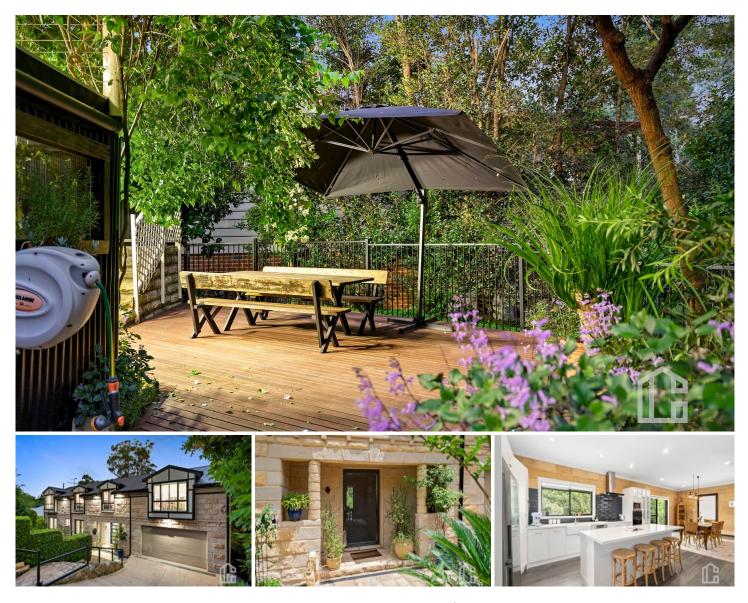

## 10 Raymond Street Glenbrook NSW

LOCATION - Perfectly located in one of the most exclusive, sought-after and tightly held streets in the mountains. Enjoy the peace of village life whilst only moments (approx. 200m) to cafes, cinema, parks, schools, tennis courts, swimming pool & rail/bus services.

STYLE - This stunningly built, high-end & beautifully designed sandstone two-storey home rests on an impressive 923m2 (approx.) landscaped & manicured block brimming with gorgeous gardens.

LAYOUT - 3 separate living spaces providing ample space for all occasions, recently renovated gourmet kitchen, 5 bedrooms (all with built-ins), master suite with walk-in robe and generously sized ensuite, two generous family bathrooms, large laundry with convenient external access. FEATURES - Chefs style designer kitchen with