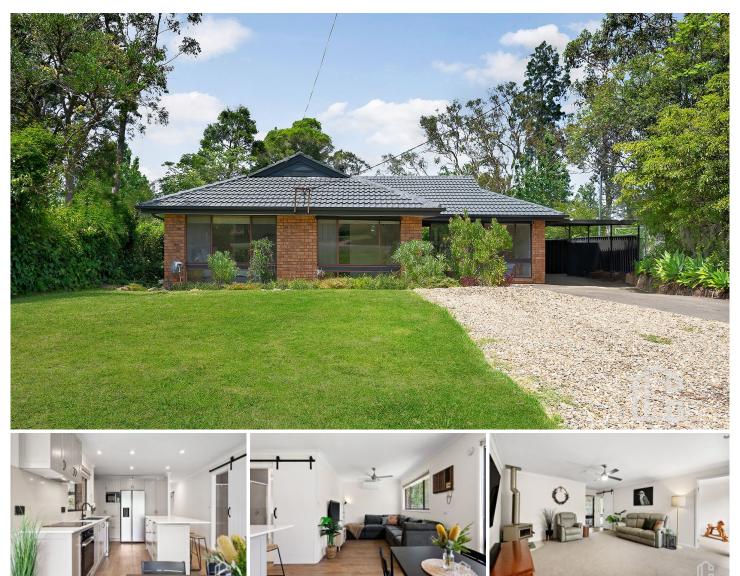

## 73 Chapman Parade Faulconbridge NSW

LOCATION - This fantastic property is situated in a highly sought after pocket of the Blue Mountains. Public Schools are located nearby, and the Norman Lindsay Gallery is one of your closest neighbours. Surrounded by quality homes & bushland - you will enjoy the opportunity to explore scenic bush walks, and listen to the call of the native birds in the nearby tree canopies. Faulconbridge station is approx. 2.8km and access to the Great Western Highway is only 4 minutes away by car. Springwood CBD is less than 10 minutes by car, offering shops, cafes, pubs, clubs and more.

STYLE - A fresh & bright brick veneer and tile home with single carport. Recent upgrades have been completed inside to make this a modern & comfortable home, situated