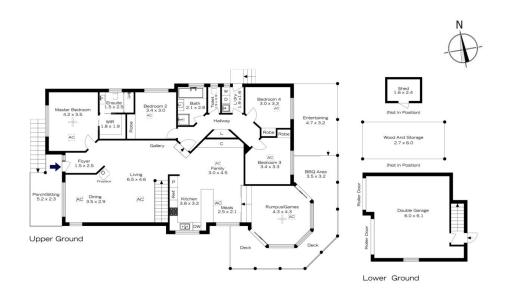

## 3 GUMNUT CLOSE, BLAXLAND

INTERNAL

EXTERNAL 57 m<sup>2</sup>

TOTAL 268 m<sup>2</sup>

The floor plan is not to scale; measurements are indicative and in metres. Exterior elements are not in position. Plans should not be relied on. Interested parties should make and rely on their own enquiries.