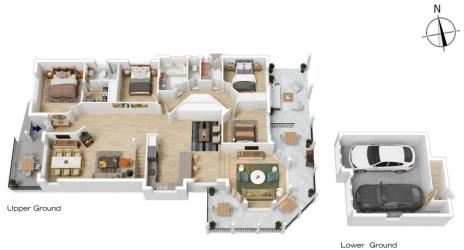

## 3 GUMNUT CLOSE, BLAXLAND

INTERNAL 211 m<sup>2</sup>

EXTERNAL 57 m<sup>2</sup>

TOTAL 268 m<sup>2</sup>

The floor plan is not to scale; measurements are indicative and in metres. All features included in this 3D plan are for inspiration purposes only.
This is not an exact replica of the property or the position of exterior elements. Plans should not be refed on. Interested parties should make and rely on their own enquiries.