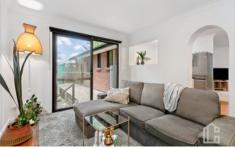

STYLE - Light filled with fresh neutral tones this single level brick and tile home is set on a sunny and private 790.5m2 (approx.) usable block.

LAYOUT - Stepping in to a large, light filled lounge room which flows through to dining and the updated kitchen with an additional family / rumpus room overlooking the rear yard. The home also offers three generous bedrooms all with built-ins to the main and a fully renovated modern