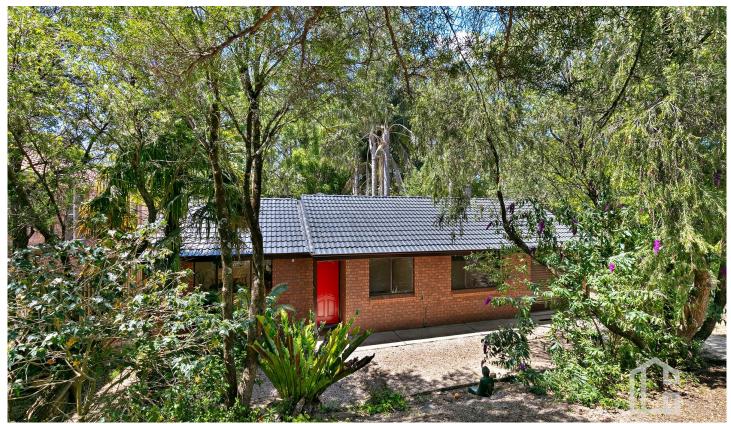

## 25 Luchetti Avenue Hazelbrook NSW

LOCATION - Tucked away in a quiet street amongst leafy surround, only 1.3km to rail and Hazelbrook Village features assortment of specialty shops, café's, supermarket and health facilities. Hazelbrook also offers a variety of bush walks, parks, tracks, trails and sporting ground.

STYLE - Light filled with fresh neutral tones this single level brick and tile home is set on a sunny and private 790.5m2 (approx.) usable block.

LAYOUT - Stepping in to a large, light filled lounge room which flows through to dining and the updated kitchen with an additional family / rumpus room overlooking the rear yard. The home also offers three generous bedrooms all with built-ins to the main and a fully renovated modern