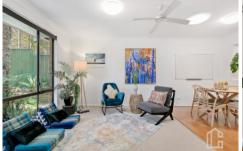

STYLE - Light filled with fresh neutral tones this single level brick and tile home is set on a sunny and private 790.5m2 (approx.) usable block.

LAYOUT - Stepping in to a large, light filled lounge room which flows through to dining and the updated kitchen with an additional family / rumpus room overlooking the rear yard. The home also offers three generous bedrooms all with built-ins to the main and a fully renovated modern