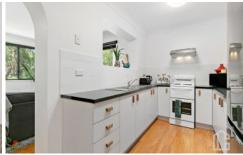

STYLE - Light filled with fresh neutral tones this single level brick and tile home is set on a sunny and private 790.5m2 (approx.) usable block.

LAYOUT - Stepping in to a large, light filled lounge room which flows through to dining and the updated kitchen with an additional family / rumpus room overlooking the rear yard. The home also offers three generous bedrooms all with built-ins to the main and a fully renovated modern