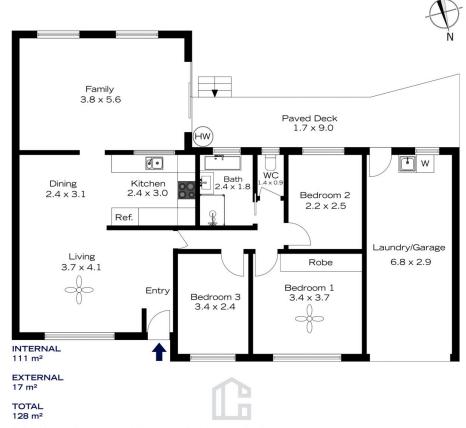

## 25 LUCHETTI AVENUE, HAZELBROOK

The floor plan is not to scale; measurements are indicative and in metres. Exterior elements are not in position. Plans should not be relied on. Interested parties should make and rely on their own enquiries.

## 25 LUCHETTI AVENUE, HAZELBROOK

EXTERNAL 17 m<sup>2</sup>

TOTAL 128 m²

111 m<sup>2</sup>

The floor plan is not to scale; measurements are indicative and in metres. All features included in this 3D plan are for inspiration purposes only.
This is not an exact replica of the property or the position of exterior elements. Plans should not be relied on. Interested parties should make and rely on their own enquiries.