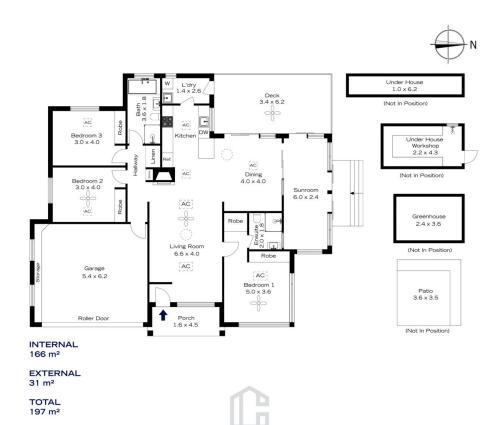

## 12/10 FERNDALE AVENUE, BLAXLAND

INTERNAL 166 m<sup>2</sup>

EXTERNAL 31 m<sup>2</sup>

TOTAL 197 m<sup>2</sup>

The floor plan is not to scale; measurements are indicative and in metres. All features included in this 3D plan are for inspiration purposes only. This is not an exact replica of the property or the position of exterior elements. Plans should not be relied on. Interested parties should make and rely on their own enquiries.