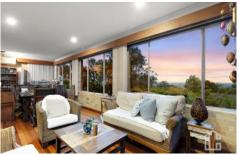

STYLE - Exemplifying lifestyle at its highest, this delightful brick and tile residence on approx. 720sqm, has beautiful city views including filtered water views of the Nepean River and backs onto a local children's playground.

LAYOUT - 3 living rooms including lounge room, sunroom across the back of the house and downstairs rumpus room, dining area, 4 bedrooms, 2 bathrooms - the main one only

For full version visit the website