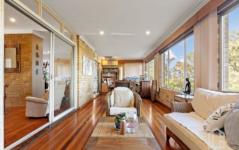

LAYOUT - 3 living rooms including lounge room, sunroom across the back of the house and downstairs rumpus room, dining area, 4 bedrooms, 2 bathrooms - the main one only

For full version visit the website