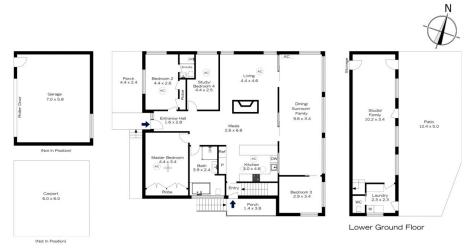

## 8 CALEY CRESCENT, LAPSTONE

Ground Floor

INTERNAL 226 m²

EXTERNAL 85 m<sup>2</sup>

TOTAL 311 m<sup>2</sup>

The floor plan is not to scale; measurements are indicative and in metres. Exterior elements are not in position