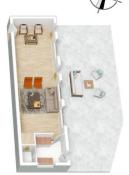

## 8 CALEY CRESCENT, LAPSTONE

Lower Ground Floor

INTERNAL 226 m<sup>2</sup>

EXTERNAL 85 m<sup>2</sup>

TOTAL 311 m<sup>2</sup>

The floor plan is not to scale, measurements are indicative and in metres. All features included in this 3D plan are for inspiration purposes only.

This is not an exact replica of the property or the position of exterior elements. Plans should not be relied on. Interested parties should make and rely on their own enquiries