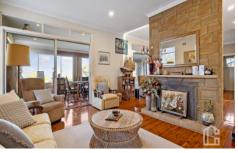

LAYOUT - 3 living rooms including lounge room, sunroom across the back of the house and downstairs rumpus room, dining area, 4 bedrooms, 2 bathrooms - the main one only

For full version visit the website