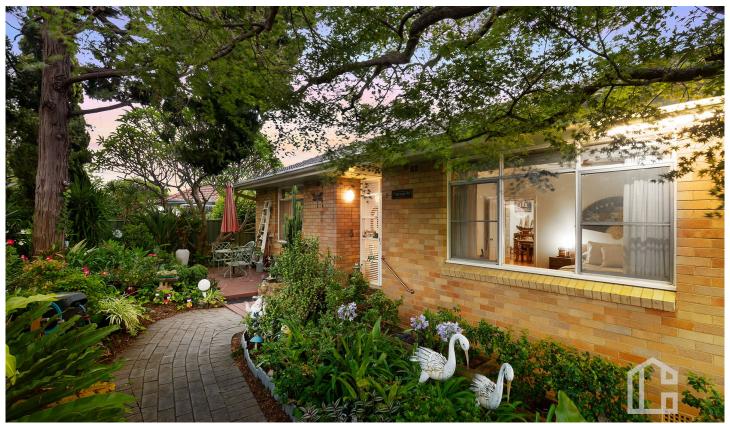

## **8 Caley Crescent Lapstone NSW**

LOCATION - Offered for the first time in 60 years with only one owner, this property is located in possibly one of the tightest-held locations in Lapstone. Walk to rail services, bus, Lapstone Public School, oval, netball courts, children's playground, tennis courts, local escarpment outlooks and bush walks. Fast and easy access to M4.

STYLE - Exemplifying lifestyle at its highest, this delightful brick and tile residence on approx. 720sqm, has beautiful city views including filtered water views of the Nepean River and backs onto a local children's playground.

LAYOUT - 3 living rooms including lounge room, sunroom across the back of the house and downstairs rumpus room, dining area, 4 bedrooms, 2 bathrooms - the main one only

For full version visit the website