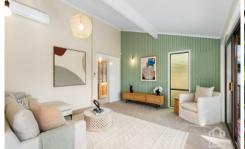

LAYOUT - 2 living rooms, 4 bedrooms (4th could be used as teenage retreat or in-law style accom (with kitchenette and ensuite). 2 bathrooms with renovated main.

FEATURES - Attractive open plan, Kitchen with high end Miele appliances.

Freshly painted with new carpet, gleaming polished timber floorboards reverse cycle air conditioning, high raked ceilings, light filled modern living spaces, ceiling fans, covered rear deck overlooking the views, large, useable