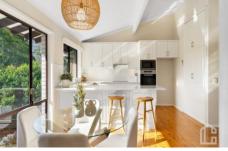

LAYOUT - 2 living rooms, 4 bedrooms (4th could be used as teenage retreat or in-law style accom (with kitchenette and ensuite). 2 bathrooms with renovated main.

FEATURES - Attractive open plan, Kitchen with high end Miele appliances.