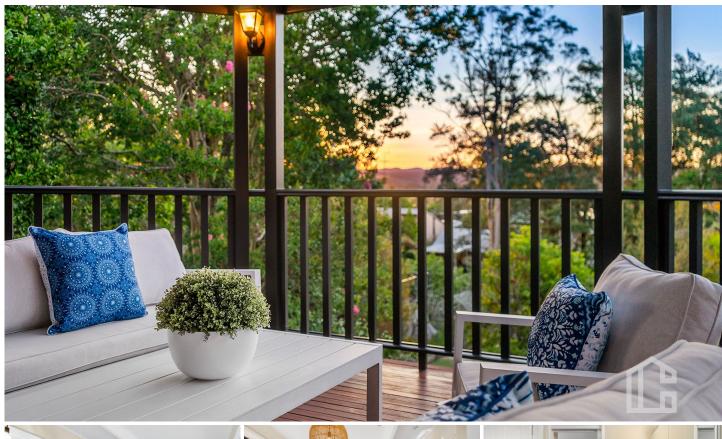

## 14 Lewin Street Blaxland NSW

LOCATION - Set on an impressive approx 1075 sq m sizable allotment. Close to bush walks, shops, bus and local public school.

STYLE - Enticing two storey brick and tile home enjoying distant bush views, luscious vistas, exquisite sunsets and a relaxed ambiance of privacy and bliss.

Freshly painted with new carpet, gleaming polished timber floorboards reverse cycle air conditioning, high raked ceilings, light filled modern living spaces, ceiling fans, covered rear deck overlooking the views, large, useable