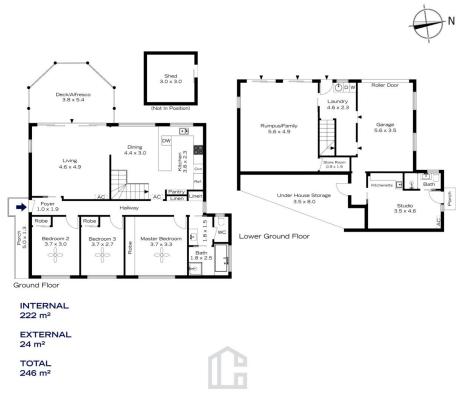

## 14 LEWIN STREET, BLAXLAND

The floor plan is not to scale; measurements are indicative and in metres. Exterior elements are not in position

## 14 LEWIN STREET, BLAXLAND

Ground Floor

INTERNAL 222 m²

EXTERNAL 24 m<sup>2</sup>

TOTAL 246 m²

The floor plan is not to scale; measurements are indicative and in metres. All features included in this 3D plan are for inspiration purposes only.