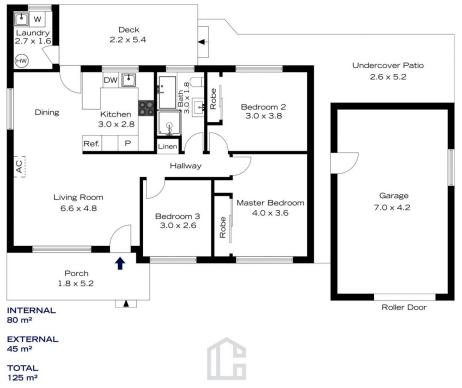

Layout - Comprising a lovely light filled living room upon

For full version visit the website

## 10 ELIZABETH ROAD, MOUNT RIVERVIEW

INTERNAL 80 m²

EXTERNAL 45 m<sup>2</sup>

TOTAL 125 m²