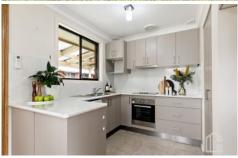

Style - A fresh brick veneer and tiled roof home with separate single garage. Modern upgrades have been completed inside to make a comfortable abode and for those keen to take it a step further, there is opportunity to expose the cypress pine floorboards through the living, dining, kitchen and hallway areas.

Layout - Comprising a lovely light filled living room upon

For full version visit the website