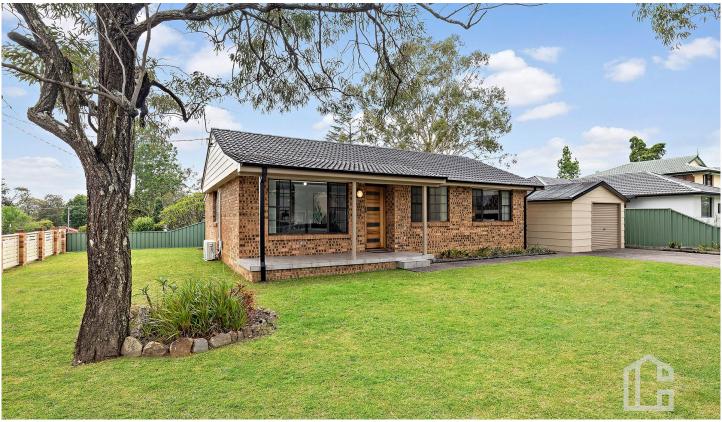

## 10 Elizabeth Road Mount Riverview NSW

Location - Perfectly perched on a corner block with mountain glimpses from the front porch this tidy home has you conveniently close to the local amenities including convenience store, café and bus stop within 130m and the revered local primary school within 500m, with a footpath the full way for comfortable walking access.

Style - A fresh brick veneer and tiled roof home with separate single garage. Modern upgrades have been completed inside to make a comfortable abode and for those keen to take it a step further, there is opportunity to expose the cypress pine floorboards through the living, dining, kitchen and hallway areas.

Layout - Comprising a lovely light filled living room upon

For full version visit the website