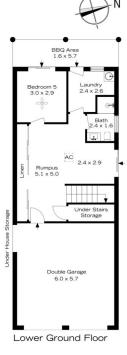

## 15 BROOKDALE TERRACE, GLENBROOK

Lower Ground Floor

INTERNAL 225 m<sup>2</sup>

EXTERNAL 44 m<sup>2</sup>

TOTAL 269 m²

The floor plan is not to scale; measurements are indicative and in metres. All features included in this 3D plan are for inspiration purposes only. This is not an exact replica of the property or the position of exterior elements. Plans should not be deeled on. Interested parties should make and rely on their own enquiries.