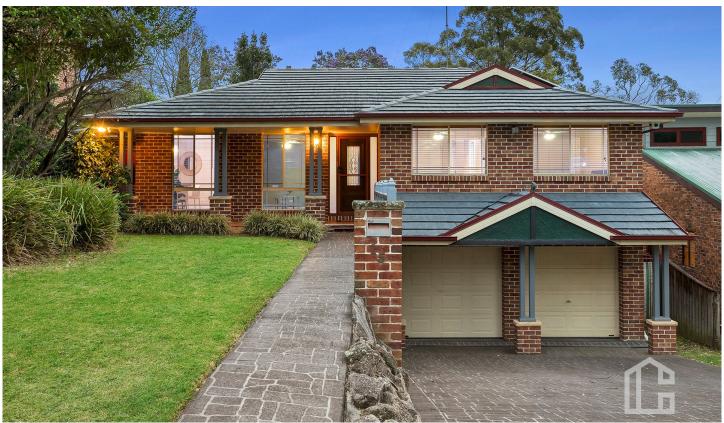

## 15 Brookdale Terrace Glenbrook NSW

LOCATION - Upper east side location with easy access to M4. Much loved culdesac in friendly neighborhood. Walk to Village centre, oval, tennis, children's playground, cafe society, bus and rail services.

STYLE - Exquisite two storey sizable brick family residence offering the ability to section the lower level into an in law or teenage retreat style accommodation if desired

LAYOUT - 3 living rooms, dining room, 5 bedrooms (4 with built-ins), primary with large walk in robe and renovated ensuite. 3 renovated bathrooms overall.

FEATURES - Modern kitchen with 900mm gas cooking, Smeg oven, walk in pantry, microwave and fridge. Ducted reverse cycle air conditioning, ceiling fans, plantation shutters, timber style flooring, ornate cornices, loads of cupboard space, walk in linen, fully fenced rear yard,