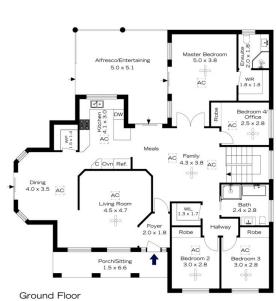

## 15 Brookdale Terrace Glenbrook NSW

LOCATION - Upper east side location with easy access to M4. Much loved culdesac in friendly neighborhood. Walk to Village centre, oval, tennis, children's playground, cafe society, bus and rail services.

STYLE - Exquisite two storey sizable brick family residence offering the ability to section the lower level into an in law or teenage retreat style accommodation if desired

LAYOUT - 3 living rooms, dining room, 5 bedrooms (4 with built-ins), primary with large walk in robe and renovated ensuite. 3 renovated bathrooms overall.

FEATURES - Modern kitchen with 900mm gas cooking, Smeg oven, walk in pantry, microwave and fridge. Ducted reverse cycle air conditioning, ceiling fans, plantation shutters, timber style flooring, ornate cornices, loads of cupboard space, walk in linen, fully fenced rear yard,

## 15 BROOKDALE TERRACE, GLENBROOK

around rio

INTERNAL 225 m<sup>2</sup>

EXTERNAL 44 m²

TOTAL 269 m<sup>2</sup>

The floor plan is not to scale; measurements are indicative and in metres. Exterior elements are not in position Plans should not be relied on. Interested parties should make and rely on their own enquiries.