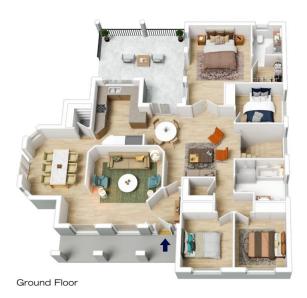

## 15 Brookdale Terrace Glenbrook NSW

LOCATION - Upper east side location with easy access to M4. Much loved culdesac in friendly neighborhood. Walk to Village centre, oval, tennis, children's playground, cafe society, bus and rail services.

STYLE - Exquisite two storey sizable brick family residence offering the ability to section the lower level into an in law or teenage retreat style accommodation if desired

LAYOUT - 3 living rooms, dining room, 5 bedrooms (4 with built-ins), primary with large walk in robe and renovated ensuite. 3 renovated bathrooms overall.

FEATURES - Modern kitchen with 900mm gas cooking, Smeg oven, walk in pantry, microwave and fridge. Ducted reverse cycle air conditioning, ceiling fans, plantation shutters, timber style flooring, ornate cornices, loads of cupboard space, walk in linen, fully fenced rear yard,

## 15 BROOKDALE TERRACE, GLENBROOK

Lower Ground Floor

INTERNAL 225 m<sup>2</sup>

EXTERNAL 44 m<sup>2</sup>

TOTAL 269 m²

The floor plan is not to scale; measurements are indicative and in metres. All features included in this 3D plan are for inspiration purposes only. This is not an exact replica of the property or the position of exterior elements. Plans should not be deeled on. Interested parties should make and rely on their own enquiries.

## 15 BROOKDALE TERRACE, GLENBROOK

around rio

INTERNAL 225 m<sup>2</sup>

EXTERNAL 44 m²

TOTAL 269 m<sup>2</sup>

The floor plan is not to scale; measurements are indicative and in metres. Exterior elements are not in position Plans should not be relied on. Interested parties should make and rely on their own enquiries.