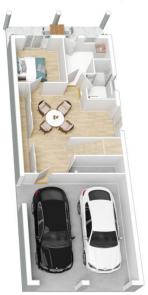

## 15 BROOKDALE TERRACE, GLENBROOK

Lower Ground Floor

INTERNAL 225 m<sup>2</sup>

EXTERNAL 44 m<sup>2</sup>

TOTAL 269 m²

The floor plan is not to scale; measurements are indicative and in metres. All features included in this 3D plan are for inspiration purposes only. This is not an exact replica of the property or the position of exterior elements. Plans should not be deeled on. Interested parties should make and rely on their own enquiries.