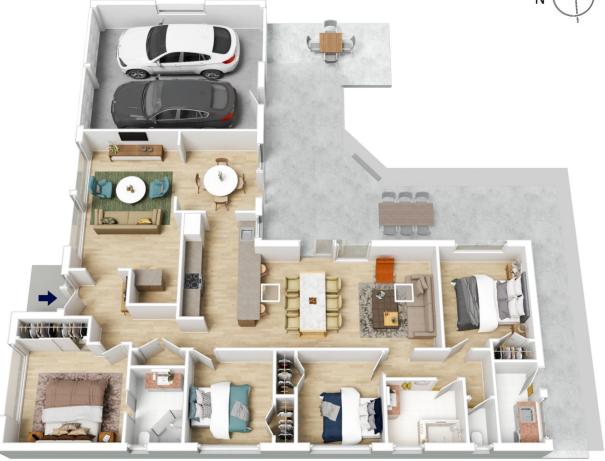

INTERNAL 195 m²

EXTERNAL 75 m<sup>2</sup>

TOTAL 270 m<sup>2</sup>

The floor plan is not to scale; measurements are indicative and in metres. All features included in this 3D plan are for inspiration purposes only.

This is not an exact replica of the property or the position of exterior elements. Plans should not be relied on. Interested parties should make and rely on their own enquiries.