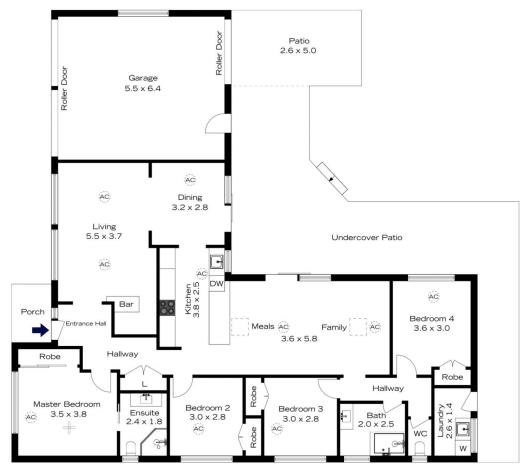

STYLE: Single-level brick home with tiled roof - offering easy living on a rare flat block of 712sqm, with a fully-fenced yard.

LAYOUT: Large L-shaped lounge/dining room, family room off the kitchen, 4 bedrooms all with built-in robes, 2 updated bathrooms (including ensuite), and separate toilet

(Not In Position)

INTERNAL 195 m<sup>2</sup>

EXTERNAL 75 m<sup>2</sup>

## TOTAL 270 m<sup>2</sup>

The floor plan is not to scale; measurements are indicative and in metres. Exterior elements are not in position. Plans should not be relied on. Interested parties should make and rely on their own enquiries.