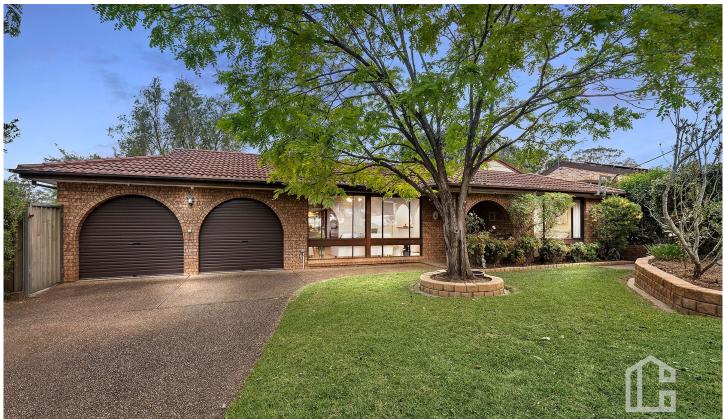

## **6D King Street Glenbrook NSW**

LOCATION: Situated on a popular, yet very quiet street, this classic style home, in a family friendly cul-de-sac, is in a convenient and highly desired location. It is walking distance to the heart of the vibrant & trendy village, with an array of eateries and shops. Close to schools, parks, markets, cinema, tennis courts, bowling club, skate park, and train. Discover the increasingly popular lifestyle the Blue Mountains has to offer, less than an hour from Svdnev.

STYLE: Single-level brick home with tiled roof - offering easy living on a rare flat block of 712sqm, with a fully-fenced yard.

LAYOUT: Large L-shaped lounge/dining room, family room off the kitchen, 4 bedrooms all with built-in robes, 2 updated bathrooms (including ensuite), and separate toilet

## 4 🕒 2 📛 2 🖨

Type : House Price : \$ 1,400,000 Land Size : 712 sqm

View: https://www.chapmanrealestate.com.au/sale

/nsw/blue-mountains-surrounds/glenbrook/r

esidential/house/7817890

**Sharon Lampert 02 4739 4311** 