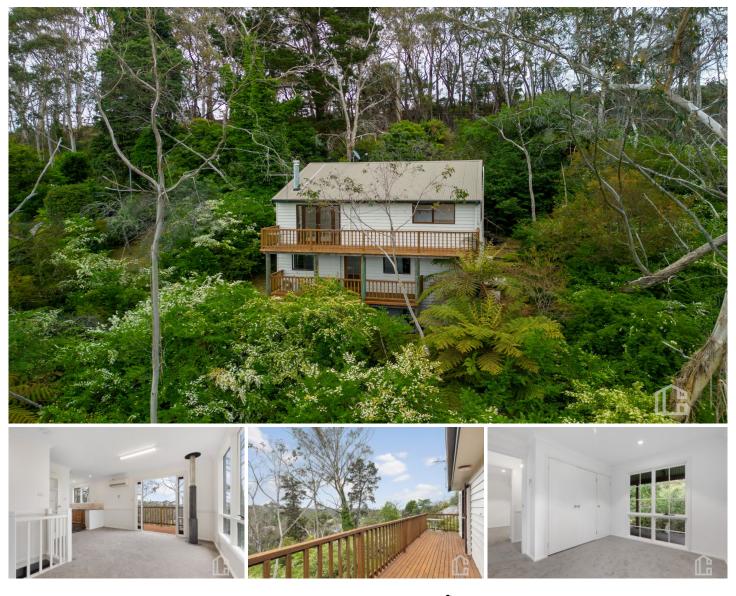

## 9 Railway Parade Katoomba NSW

LOCATION - Positioned on 1,111m2 of native bushland this 2 bedroom cottage is a hidden gem. Approximately 1.1km to Katoomba Town Centre and Station. Conveniently located only 4km from the Scenic Railway, The Three Sisters, Echo Point and bush walks.

STYLE - This charming, light filled, comfortable two level cedar clad cottage is ready to move into. Accommodating 2 generous bedrooms, 1 bathroom/laundry, hallway, kitchen, living/dining plus large downstairs area and with bush views from every room. Lovely full width covered verandah at the main entrance plus a generous deck off the living area and a further deck off the lower room.

LAYOUT - Walk down the brick pathway to the bullnose verandah where you can sit and enjoy the peaceful bush views. Enter into the central hallway with a bedroom on