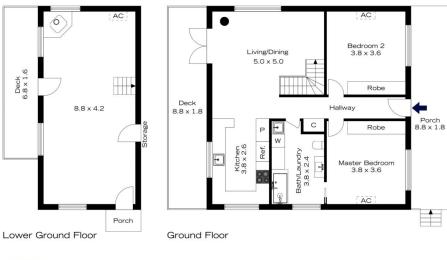

## 9 RAILWAY PARADE, KATOOMBA

Lower Ground Floor

Ground Floor

INTERNAL 112 m<sup>2</sup> EXTERNAL 46 m<sup>2</sup> TOTAL 158 m<sup>2</sup>

The floor plan is not to scale; measurements are indicative and in metres. All features This is not an exact replica of the property or the position of exterior elements. Plans 3D plan are for inspiration purposes only. elied on. Interested parties should make and rely on their own enqu

9 RAILWAY PARADE, KATOOMBA

INTERNAL 112 m<sup>2</sup>

EXTERNAL 46 m<sup>2</sup> TOTAL 158 m<sup>2</sup>

The floor plan is not to scale; measurements are indicative and in metres. Exterior elements are not in p Plans should not be relied on. Interested parties should make and rely on their own enquiries. sition