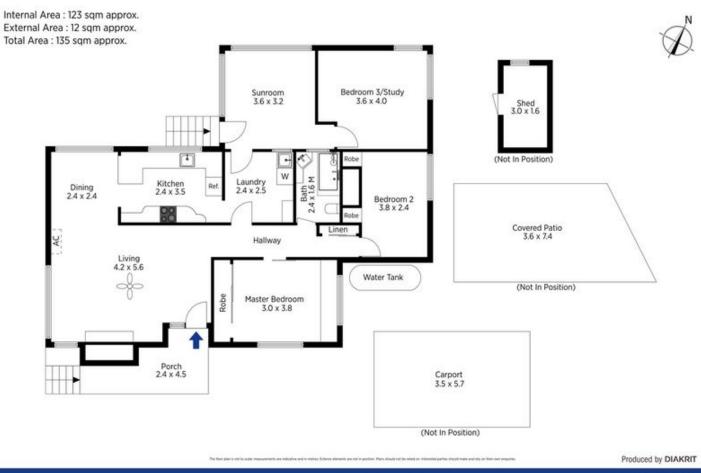

STYLE - Karingal, meaning happy home, is what the previous owners called this home. This older-style home has fresh interiors and lots of original features, including the bathroom and kitchen and some hardwood flooring in the original section of the home. The rear of the property is elevated on piers and includes a third bedroom and light-filled sunroom overlooking the rear yard, and an

## 3 🎮 1 🚔 1 🚘

| Туре      | : House    |
|-----------|------------|
| Price     | :\$840,000 |
| Land Size | : 865 sqm  |
|           | 1          |

View

: https://www.chapmanrealestate.com.au/sale /nsw/blue-mountains-surrounds/blaxland/res idential/house/7816299