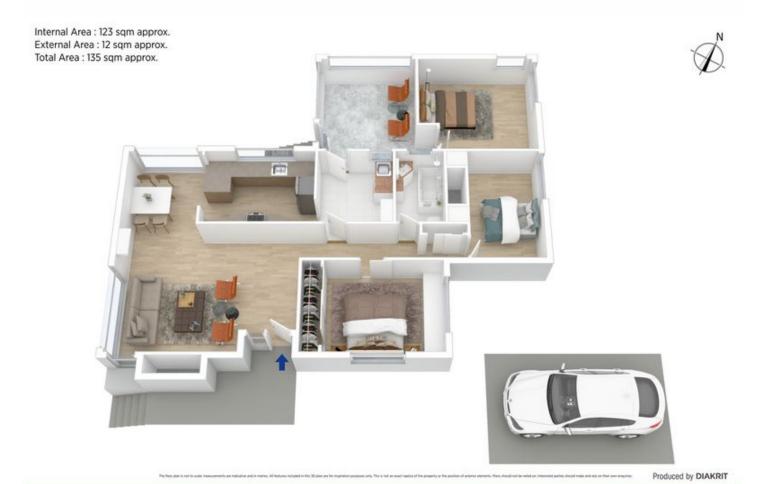

STYLE - Karingal, meaning happy home, is what the previous owners called this home. This older-style home has fresh interiors and lots of original features, including the bathroom and kitchen and some hardwood flooring in the original section of the home. The rear of the property is elevated on piers and includes a third bedroom and light-filled sunroom overlooking the rear yard, and an

## 3 🎮 1 🚔 1 🚘

| Туре      | : House    |
|-----------|------------|
| Price     | :\$840,000 |
| Land Size | : 865 sqm  |
|           | 1          |

View

: https://www.chapmanrealestate.com.au/sale /nsw/blue-mountains-surrounds/blaxland/res idential/house/7816299